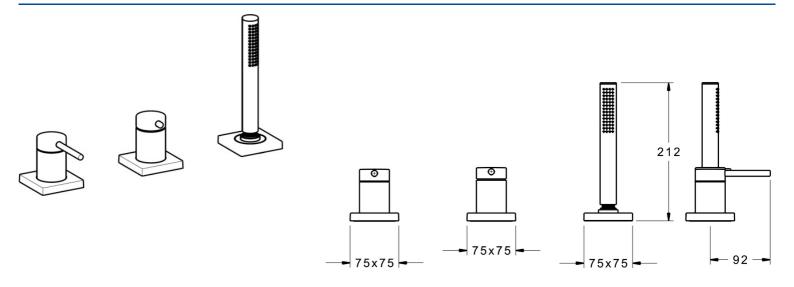

## 53259093 HANSADESIGNO - Cover part for bath and shower

faucet Discontinued

EAN: 4015474277007 static.hansa.com/53259093

- Bathtub & Shower
- Trim Kit, Single-lever
- Rim mounted
- Chrome
- Pin shape, Single operating lever/handle, Hot/Cold symbols 1 spray function
- Shower hose (1750 mm)
- Intense invigorating water stream
- Litter filter(s), Non-return valve(s)
- Square rosette