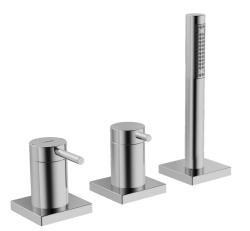

## 53259093 HANSADESIGNO - Cover part for bath and shower

faucet Discontinued

EAN: 4015474277007 static.hansa.com/53259093

- Bathtub & Shower
- Trim Kit, Single-lever
- Rim mounted
- Chrome
- Pin shape, Single operating lever/handle, Hot/Cold symbols 1 spray function
- Shower hose (1750 mm)
- Intense invigorating water stream
- Litter filter(s), Non-return valve(s)
- Square rosette