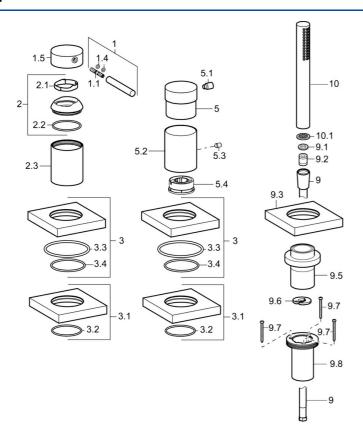

## **Spare parts**

## SP53259093

|      | Name                               | Code     |
|------|------------------------------------|----------|
| 1    | Lever, 70 mm                       | 59913331 |
| 1.1  | Screw, M5x35                       | 59913299 |
| 1.4  | O-ring, d 3x1.5                    | 59913100 |
| 1.5  | Cap                                | 59913332 |
| 2    | Covering cap                       | 59913364 |
| 2.1  | Bearing ring                       | 59913363 |
| 2.2  | O-ring, d 38x2                     | 59913212 |
| 2.3  | Cover flange                       | 59913448 |
| 3    | Cover flange, 75x75 mm             | 59914209 |
| 3.1  | Cover flange, 75x75 mm             | 59914212 |
| 3.3  | O-ring, 60x3                       | 59913280 |
| 3.4  | O-ring, d 40x2                     | 59911507 |
| 5    | Handle                             | 59913345 |
| 5.1  | Lever, 9 mm M6                     | 59913348 |
| 5.2  | Cover sleeve Discontinued          | 59914210 |
| 5.3  | Screw, M4x4                        | 59901027 |
| 5.4  | Flow limiter                       | 59911897 |
| 9    | Shower hose, L=1750, G1/2-M12x1    | 59912281 |
| 9.1  | Gasket ring, d 21x12x2             | 59912304 |
| 9.2  | Non-return valve                   | 59905714 |
| 9.3  | Cover flange, 75x75 mm             | 59913879 |
| 9.5  | Holder                             | 59913289 |
| 9.6  | Disk                               | 59912337 |
| 9.7  | Screw, M4x45                       | 59912291 |
| 9.8  | Passing-through bushing            | 59913288 |
| 10   | Hand shower                        | 54390100 |
| 10.1 | Flow limiter                       | 59912777 |
| N.I. | Raising kit, 30 mm, HM 3.5 (-2015) | 59913189 |
| N.I. | Raising kit, 30 mm                 | 59913190 |
| N.I. | Extension screw kit, (2015-)       | 59914337 |