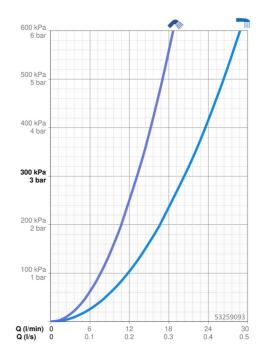

## **Technical data**

| HOW | nrni | perties |
|-----|------|---------|
|     |      |         |
|     |      |         |

Flow-rate at 3 bar **20.4 / 13.2 l/min** 

**Technical properties** 

Hot water supply max. +80°C
Working pressure 0.5-10 bar
Backflow prevention (EN1717) EB