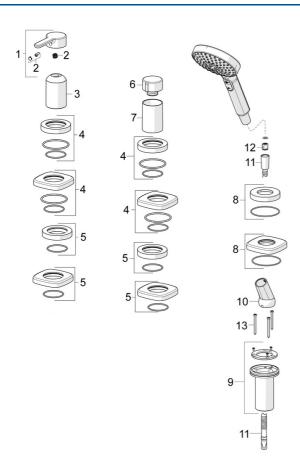

## Parti di ricambio

#### SP53259083

|    | Nome                                                     | Codice   |
|----|----------------------------------------------------------|----------|
| 01 | Leva Cromo                                               | 59914574 |
| 02 | Тарро                                                    | 59914573 |
| 03 | Rosetta Cromo                                            | 59914572 |
| 04 | Piastra, 75x75 mm, for Compact Cromo Fuori<br>produzione | 59914675 |
| 04 | Piastra, d 72 mm, for Compact Cromo                      | 59914667 |
| 05 | Piastra, 75x75 mm Cromo Fuori produzione                 | 59914676 |
| 05 | Piastra, d 72 mm Cromo                                   | 59914668 |
| 06 | Manopola di apertura Cromo                               | 59914669 |
| 07 | Rosetta Cromo                                            | 59914671 |
| 08 | Piastra, d 72 mm Cromo                                   | 59914672 |
| 08 | Piastra, 75x75 mm Cromo                                  | 59914677 |
| 09 | Supporto per doccetta                                    | 59914673 |
| 10 | Titolare Cromo                                           | 59912282 |
| 11 | Flessibile doccia, L=1750, G1/2-M12x1 Cromo              | 59912281 |
| 12 | Valvola antiriflusso                                     | 59905714 |
| 13 | Screw, M4x45                                             | 59912291 |