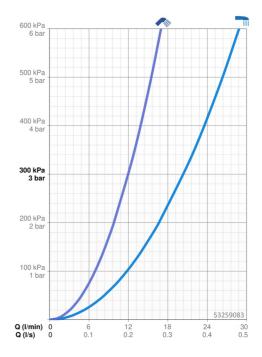

#### Caratteristiche flusso

Portata 3 bar

Perdita di pressione con portata (0,2 l/s)

Perdita di pressione con portata (0,3 l/s)

3 bar

3 bar