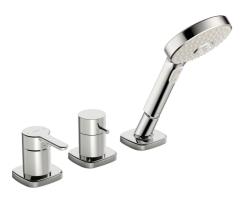

# 53259083 HANSADESIGNO Style - Piastra per miscelatore vasca-doccia

EAN: 4057304007002 static.hansa.com/53259083

- Vasca & doccia
- Set esterno, Monocomando
- Montaggio a bordo vasca
- Crom
- Leva/Manopola monocomando, Leva con simbolo F+C, Manopola di regolazione portata
- Doccetta a mano, Flessibile doccia (1750 mm)
- Pulsante Forte flusso d'acqua per il massaggio o il trattamento del corpo, Intenso - Getto d'acqua rinvigorente, Sensibile - Getto d'acqua delicato
- Valvola/e di non ritorno
- Placca con angoli smussati, Canotto e leva
- 3 getti