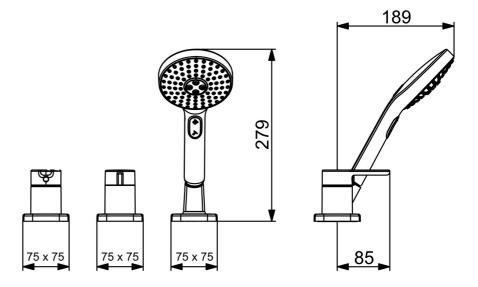

# 53259083 HANSADESIGNO Style - Piastra per miscelatore vasca-doccia

EAN: 4057304007002 static.hansa.com/53259083

- Vasca & doccia
- Set esterno, Monocomando
- Montaggio a bordo vasca
- Crom
- Leva/Manopola monocomando, Leva con simbolo F+C, Manopola di regolazione portata
- Doccetta a mano, Flessibile doccia (1750 mm)
- Pulsante Forte flusso d'acqua per il massaggio o il trattamento del corpo, Intenso - Getto d'acqua rinvigorente, Sensibile - Getto d'acqua delicato
- Valvola/e di non ritorno
- Placca con angoli smussati, Canotto e leva
- 3 getti