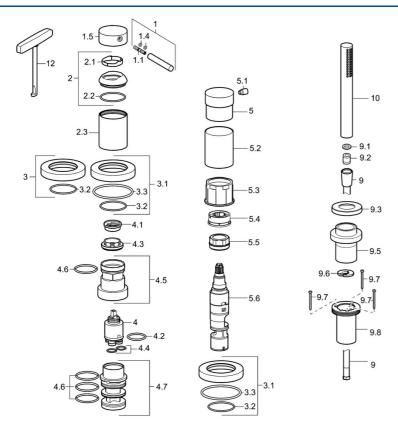

## Náhradné diely

#### SP53259073

|      | Názov                                    | Kód      |
|------|------------------------------------------|----------|
| 1    | Ovládacia rukoväť, 70 mm                 | 59913331 |
| 1.1  | Skrutka, M5x35                           | 59913299 |
| 1.4  | O-krúžok, d 3x1.5                        | 59913100 |
| 1.5  | Klobúk,krytka                            | 59913332 |
| 1.5  | Klobúk,krytka Čierna Ukončené            | 59913333 |
| 1.5  | Klobúk,krytka Biela Ukončené             | 59913334 |
| 2    | Krytka                                   | 59913364 |
| 2.1  | Trecí krúžok                             | 59913363 |
| 2.2  | O-krúžok, d 38x2                         | 59913212 |
| 2.3  | Kryt príruby                             | 59913448 |
| 3    | Kryt príruby                             | 59913449 |
| 3.1  | Kryt príruby                             | 59913450 |
| 3.3  | O-krúžok, 60x3                           | 59913280 |
| 4    | Kartuš, 3.5 Eco                          | 59912324 |
| 4    | Kartuš, 3.5 Classic                      | 59913075 |
| 4.1  | Temperature adjustment limiter           | 59912325 |
| 4.2  | O-krúžok, d 28.24x2.62 Ukončené          | 59912590 |
| 4.3  | Prítlačná matica, M40x1                  | 1003409V |
| 4.4  | O-krúžok, d 10.10x1.60 Ukončené          | 59905072 |
| 4.5  | Očné skrutka, M52x1, AF38                | 59913274 |
| 4.6  | O-krúžok, d 40x2                         | 59911507 |
| 4.7  | Adaptér                                  | 59913282 |
| 5    | Rukoväť                                  | 59913345 |
| 5.1  | Ovládacia rukoväť, 9 mm M6               | 59913348 |
| 5.2  | Protective sleeve Ukončené               | 59913451 |
| 5.3  | Krúžok                                   | 59913285 |
| 5.4  | Regulátor prietoku                       | 59911897 |
| 5.5  | Očné skrutka, M32x1.5                    | 59911898 |
| 5.6  | Prepínač                                 | 59912269 |
| 9    | Sprchová hadica, L=1750, G1/2-M12x1      | 59912281 |
| 9.1  | Tesniaci krúžok, d 21x12x2               | 59912304 |
| 9.2  | Spätný ventil                            | 59905714 |
| 9.3  | Kryt príruby, M70x1, d 72 mm             | 59913287 |
| 9.5  | Držiak                                   | 59913289 |
| 9.6  | [SK3238]                                 | 59912337 |
| 9.7  | Skrutka, M4x45                           | 59912291 |
| 9.8  | Prechodka                                | 59913288 |
| 10   | Ručná sprcha                             | 54390100 |
| 12   | Nástroj                                  | 59906409 |
| N.I. | Nadstavný segment, 30 mm, HM 3.5 (-2015) | 59913189 |
| N.I. | Nadstavný segment, 30 mm                 | 59913190 |
| N.I. | Predĺženie upevňovacej skrutky, (2015-)  | 59914337 |