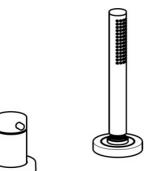

# 53259078 HANSADESIGNO - Vaňová a sprchová podomietková

batéria Ukončené

EAN: 4015474185814 static.hansa.com/53259078

- Sprcha a vaňa
- Sada pre konečnú montáž, Jednopáková
- Montáž na okraj vane
- Chróm

- Sprchová hadica (1750 mm)
- Filter, filtre na nečistoty, Spätný ventil (-y)
- 1-prúdová