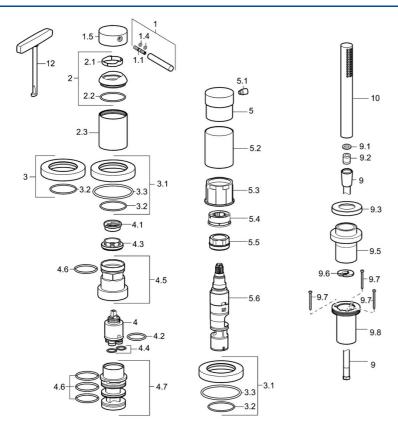

## Náhradné diely

### SP53259073

|      | Názov                                    | Kód      |
|------|------------------------------------------|----------|
| 1    | Ovládacia rukoväť, 70 mm                 | 59913331 |
| 1.1  | Skrutka, M5x35                           | 59913299 |
| 1.4  | O-krúžok, d 3x1.5                        | 59913100 |
| 1.5  | Klobúk,krytka                            | 59913332 |
| 1.5  | Klobúk,krytka Čierna Ukončené            | 59913333 |
| 1.5  | Klobúk,krytka Biela Ukončené             | 59913334 |
| 2    | Krytka                                   | 59913364 |
| 2.1  | Trecí krúžok                             | 59913363 |
| 2.2  | O-krúžok, d 38x2                         | 59913212 |
| 2.3  | Kryt príruby                             | 59913448 |
| 3    | Kryt príruby                             | 59913449 |
| 3.1  | Kryt príruby                             | 59913450 |
| 3.3  | O-krúžok, 60x3                           | 59913280 |
| 4    | Kartuš, 3.5 Eco                          | 59912324 |
| 4    | Kartuš, 3.5 Classic                      | 59913075 |
| 4.1  | Temperature adjustment limiter           | 59912325 |
| 4.2  | O-krúžok, d 28.24x2.62 Ukončené          | 59912590 |
| 4.3  | Prítlačná matica, M40x1                  | 1003409V |
| 4.4  | O-krúžok, d 10.10x1.60 Ukončené          | 59905072 |
| 4.5  | Očné skrutka, M52x1, AF38                | 59913274 |
| 4.6  | O-krúžok, d 40x2                         | 59911507 |
| 4.7  | Adaptér                                  | 59913282 |
| 5    | Rukoväť                                  | 59913345 |
| 5.1  | Ovládacia rukoväť, 9 mm M6               | 59913348 |
| 5.2  | Protective sleeve Ukončené               | 59913451 |
| 5.3  | Krúžok                                   | 59913285 |
| 5.4  | Regulátor prietoku                       | 59911897 |
| 5.5  | Očné skrutka, M32x1.5                    | 59911898 |
| 5.6  | Prepínač                                 | 59912269 |
| 9    | Sprchová hadica, L=1750, G1/2-M12x1      | 59912281 |
| 9.1  | Tesniaci krúžok, d 21x12x2               | 59912304 |
| 9.2  | Spätný ventil                            | 59905714 |
| 9.3  | Kryt príruby, M70x1, d 72 mm             | 59913287 |
| 9.5  | Držiak                                   | 59913289 |
| 9.6  | [SK3238]                                 | 59912337 |
| 9.7  | Skrutka, M4x45                           | 59912291 |
| 9.8  | Prechodka                                | 59913288 |
| 10   | Ručná sprcha                             | 54390100 |
| 12   | Nástroj                                  | 59906409 |
| N.I. | Nadstavný segment, 30 mm, HM 3.5 (-2015) | 59913189 |
| N.I. | Nadstavný segment, 30 mm                 | 59913190 |
| N.I. | Predĺženie upevňovacej skrutky, (2015-)  | 59914337 |