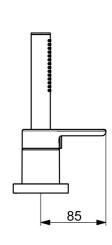

# 53259063 HANSADESIGNO Style - Piastra per miscelatore vasca-doccia

EAN: 4057304006999 static.hansa.com/53259063

- Vasca & doccia
- Set esterno, Monocomando
- Montaggio a bordo vasca
- Crome
- Leva/Manopola monocomando, Leva con simbolo F+C, Manopola di regolazione portata
- Doccetta a mano, Flessibile doccia (1750 mm)
- Intenso Getto d'acqua rinvigorente
- Valvola/e di non ritorno
- Placca rotonda, Canotto e leva
- 1 getto