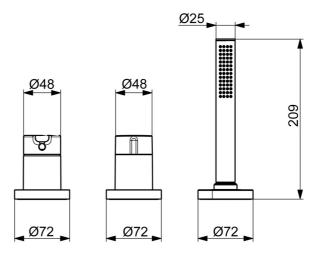

## Caratteristiche flusso

Portata 3 bar

Perdita di pressione con portata (0,2 \l/s)

3 bar

Perdita di pressione con portata (0,3 \l/s)

3 bar

## Caratteristiche tecniche

Fornitura di acqua calda max.+65°C
Pressione di esercizio 0.5-10 bar
Backflow prevention (EN1717) EB
Materiale Ottone