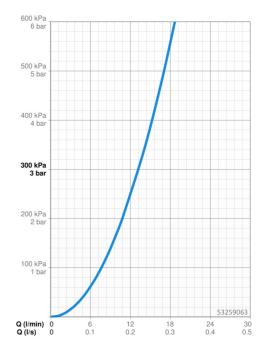

## Caratteristiche flusso

Portata 3 bar

Perdita di pressione con portata (0,2 \l/s)

3 bar

Perdita di pressione con portata (0,3 \l/s)

3 bar