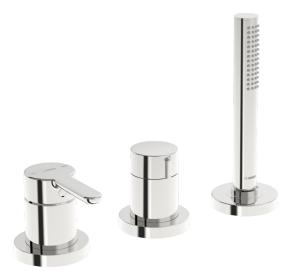

# 53259063 HANSADESIGNO Style - Piastra per miscelatore vasca-doccia

EAN: 4057304006999 static.hansa.com/53259063

- Vasca & doccia
- Set esterno, Monocomando
- Montaggio a bordo vasca
- Crome
- Leva/Manopola monocomando, Leva con simbolo F+C, Manopola di regolazione portata
- Doccetta a mano, Flessibile doccia (1750 mm)
- Intenso Getto d'acqua rinvigorente
- Valvola/e di non ritorno
- Placca rotonda, Canotto e leva
- 1 getto