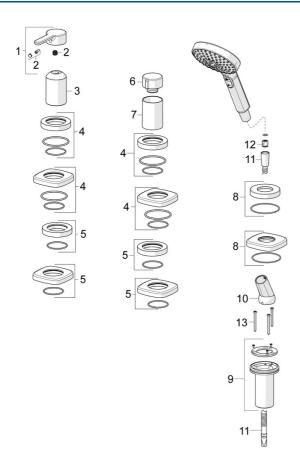

# Parti di ricambio

## SP53259083

|    | Nome                                                     | Codice   |
|----|----------------------------------------------------------|----------|
| 01 | Leva Cromo                                               | 59914574 |
| 02 | Тарро                                                    | 59914573 |
| 03 | Rosetta Cromo                                            | 59914572 |
| 04 | Piastra, 75x75 mm, for Compact Cromo Fuori<br>produzione | 59914675 |
| 04 | Piastra, d 72 mm, for Compact Cromo                      | 59914667 |
| 05 | Piastra, 75x75 mm Cromo Fuori produzione                 | 59914676 |
| 05 | Piastra, d 72 mm Cromo                                   | 59914668 |
| 06 | Manopola di apertura Cromo                               | 59914669 |
| 07 | Rosetta Cromo                                            | 59914671 |
| 08 | Piastra, d 72 mm Cromo                                   | 59914672 |
| 08 | Piastra, 75x75 mm Cromo                                  | 59914677 |
| 09 | Supporto per doccetta                                    | 59914673 |
| 10 | Titolare Cromo                                           | 59912282 |
| 11 | Flessibile doccia, L=1750, G1/2-M12x1 Cromo              | 59912281 |
| 12 | Valvola antiriflusso                                     | 59905714 |
| 13 | Screw, M4x45                                             | 59912291 |