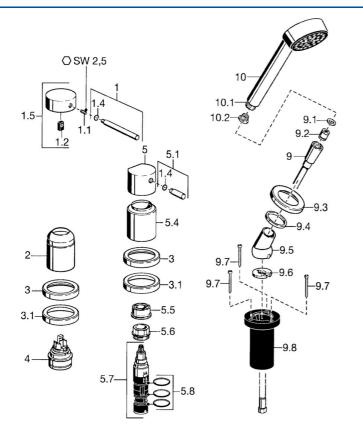

### SP53259031

|      | Nome                                        | Codice   |
|------|---------------------------------------------|----------|
| 1    | Leva, 80 mm Cromo Fuori produzione          | 59912122 |
| 1.1  | Screw, M5x8, SW2.5                          | 59904755 |
| 1.2  | Adattatore                                  | 59904778 |
| 1.4  | O-ring, d 6x1                               | 59912136 |
| 1.5  | Cappuccio Cromo Fuori produzione            | 59912143 |
| 2    | Cappuccio Cromo                             | 59904820 |
| 3    | Piastra Cromo Fuori produzione              | 59912256 |
| 3.1  | Piastra Cromo                               | 59912259 |
| 4    | Cartuccia, 4.8 eco                          | 59904601 |
| 5    | Maniglia Cromo                              | 59912131 |
| 5.1  | Leva, M8, 22 mm Cromo                       | 59912132 |
| 5.4  | Cappuccio Cromo                             | 59912265 |
| 5.5  | Limitatore di portata                       | 59911897 |
| 5.6  | Vite eye, M32x1.5                           | 59911898 |
| 5.7  | Deviatore                                   | 59912269 |
| 5.8  | O-ring, d 24x2                              | 59911835 |
| 9    | Flessibile doccia, L=1750, G1/2-M12x1 Cromo | 59912281 |
| 9.1  | L'anello di tenuta, d 21x12x2               | 59912304 |
| 9.2  | Valvola antiriflusso                        | 59905714 |
| 9.3  | Piastra, M70x1 Cromo                        | 59912287 |
| 9.4  | Anello glassato                             | 59912286 |
| 9.5  | Titolare Cromo                              | 59912282 |
| 9.6  | [IT3238]                                    | 59912337 |
| 9.7  | Screw, M4x45                                | 59912291 |
| 9.8  | Supporto per doccetta                       | 59912290 |
| 10   | Doccetta Cromo Fuori produzione             | 51170200 |
| 10.1 | Hose coupling, G1/2 Fuori produzione        | 59912237 |
| 10.2 | Filtro                                      | 59906859 |
| N.I. | Kit viti per prolunga Cromo                 | 59912169 |
| N.I. | Prolunga, 20 mm                             | 59912160 |
| N.I. | Prolunga, 30 mm                             | 59912235 |
|      |                                             |          |