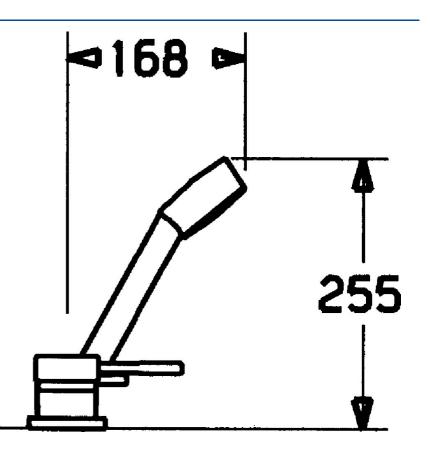

#### Caratteristiche tecniche

Fornitura di acqua calda Pressione di esercizio Backflow prevention (EN1717)

0.5-10 bar EB

max. +80°C