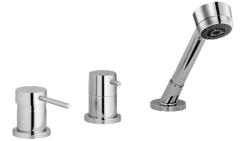

# 53259031 HANSADESIGNO - Vaňová a sprchová podomietková

batéria Ukončené

EAN: 4015474057111 static.hansa.com/53259031

- Sprcha a vaňa
- Sada pre konečnú montáž, Jednopáková
- Montáž na okraj vane

- Chróm
- Spätný ventil (-y)