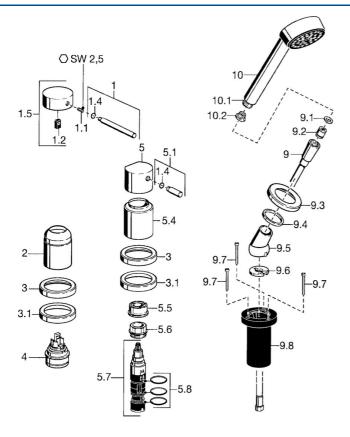

## Náhradné diely

### SP53259031

|      | Názov                                         | Kód      |
|------|-----------------------------------------------|----------|
| 1    | Ovládacia rukoväť, 80 mm Ukončené             | 59912122 |
| 1.1  | Skrutka, M5x8, SW2.5                          | 59904755 |
| 1.2  | Klzné puzdro                                  | 59904778 |
| 1.4  | O-krúžok, d 6x1                               | 59912136 |
| 1.5  | Krytka Ukončené                               | 59912143 |
| 2    | Krytka                                        | 59904820 |
| 3    | Kryt príruby Ukončené                         | 59912256 |
| 3.1  | Kryt príruby                                  | 59912259 |
| 4    | Kartuš, 4.8 eco                               | 59904601 |
| 5    | Rukoväť                                       | 59912131 |
| 5.1  | Ovládacia rukoväť, M8, 22 mm                  | 59912132 |
| 5.4  | Krytka                                        | 59912265 |
| 5.5  | Regulátor prietoku                            | 59911897 |
| 5.6  | Očné skrutka, M32x1.5                         | 59911898 |
| 5.7  | Prepínač                                      | 59912269 |
| 5.8  | O-krúžok (komplet), d 24x2                    | 59911835 |
| 9    | Sprchová hadica, L=1750, G1/2-M12x1           | 59912281 |
| 9.1  | Tesniaci krúžok, d 21x12x2                    | 59912304 |
| 9.2  | Spätný ventil                                 | 59905714 |
| 9.3  | Kryt príruby, M70x1                           | 59912287 |
| 9.4  | Trecí krúžok                                  | 59912286 |
| 9.5  | Držiak                                        | 59912282 |
| 9.6  | [SK3238]                                      | 59912337 |
| 9.7  | Skrutka, M4x45                                | 59912291 |
| 9.8  | Prechodka                                     | 59912290 |
| 10   | Ručná sprcha Ukončené                         | 51170200 |
| 10.1 | Šróbenie pre pripojenie hadice, G1/2 Ukončené | 59912237 |
| 10.2 | Filtre                                        | 59906859 |
| N.I. | Predĺženie upevňovacej skrutky                | 59912169 |
| N.I. | Nadstavný segment, 20 mm                      | 59912160 |
| N.I. | Nadstavný segment, 30 mm                      | 59912235 |