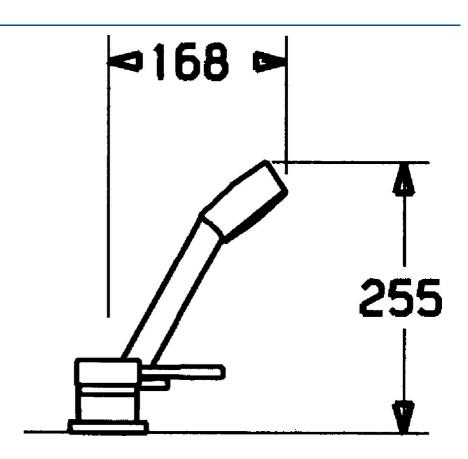

# 53259031 HANSADESIGNO - Vaňová a sprchová podomietková

batéria Ukončené

EAN: 4015474057111 static.hansa.com/53259031

- Sprcha a vaňa
- Sada pre konečnú montáž, Jednopáková
- Montáž na okraj vane

- Chróm
- Spätný ventil (-y)

### Technické údaje

#### Technické vlastnosti

Dodávka teplej vody

Pracovný tlak

Spätná klapka (STN EN 1717)

max. +80°C

0.5-10 bar

EB