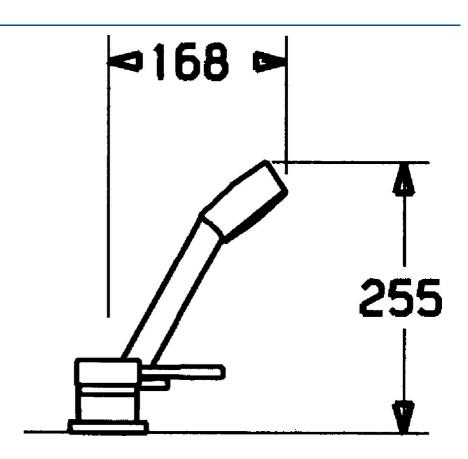

EAN: 4015474057111 static.hansa.com/53259031

- Bad en douche
- Afbouwset, Eengreeps
- Badrandmontage

- Chroom
- Terugslagklep