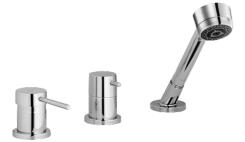

EAN: 4015474057111 static.hansa.com/53259031

- Bad en douche
- Afbouwset, Eengreeps
- Badrandmontage

- Chroom
- Terugslagklep