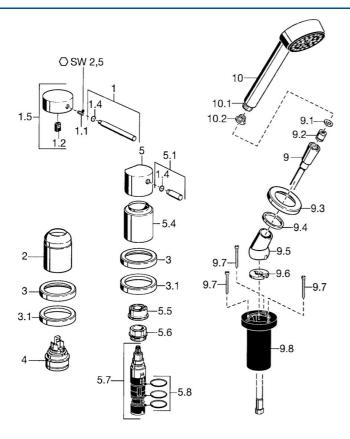

## Reserveonderdelen

## SP53259031

|      | Naam                                   | Code     |
|------|----------------------------------------|----------|
| 1    | Hendel, 80 mm Chroom Stopgezet         | 59912122 |
| 1.1  | Schroef, M5x8, SW2.5                   | 59904755 |
| 1.2  | Joint klassiek uitloop                 | 59904778 |
| 1.4  | O-ring, d 6x1                          | 59912136 |
| 1.5  | Kap Chroom Stopgezet                   | 59912143 |
| 2    | Kap Chroom                             | 59904820 |
| 3    | Afdekplaat Chroom Stopgezet            | 59912256 |
| 3.1  | Afdekplaat Chroom                      | 59912259 |
| 4    | Binnenwerk, 4.8 eco                    | 59904601 |
| 5    | Hendel Chroom                          | 59912131 |
| 5.1  | Hendel, M8, 22 mm Chroom               | 59912132 |
| 5.4  | Kap Chroom                             | 59912265 |
| 5.5  | Doorvoerbegrenzer                      | 59911897 |
| 5.6  | Schroefoog, M32x1.5                    | 59911898 |
| 5.7  | Omsteller                              | 59912269 |
| 5.8  | O-ring, d 24x2                         | 59911835 |
| 9    | Doucheslang, L=1750, G1/2-M12x1 Chroom | 59912281 |
| 9.1  | Afdichtring, d 21x12x2                 | 59912304 |
| 9.2  | Terugslagklep                          | 59905714 |
| 9.3  | Afdekplaat, M70x1 Chroom               | 59912287 |
| 9.4  | Glijring wit                           | 59912286 |
| 9.5  | Houder Chroom                          | 59912282 |
| 9.6  | [DU3238]                               | 59912337 |
| 9.7  | Schroef, M4x45                         | 59912291 |
| 9.8  | Doorvoernippel                         | 59912290 |
| 10   | Handdouche Chroom Stopgezet            | 51170200 |
| 10.1 | Koppelstuk flexibel, G1/2 Stopgezet    | 59912237 |
| 10.2 | Filter sproeier                        | 59906859 |
| N.I. | Verlengschroeven Chroom                | 59912169 |
| N.I. | Inbouwverlengstuk kompleet, 20 mm      | 59912160 |
| N.I. | Inbouwverlengstuk kompleet, 30 mm      | 59912235 |