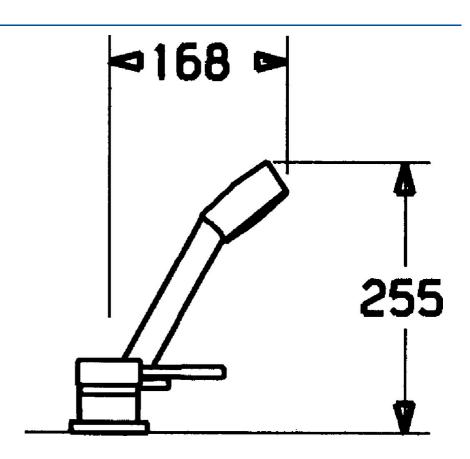

EAN: 4015474057111 static.hansa.com/53259031

- Vasca & doccia
- Set esterno, Monocomando
- Montaggio a bordo vasca

- Cromo
- Valvola/e di non ritorno