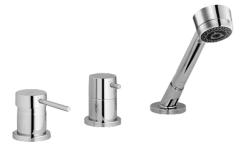

EAN: 4015474057111 static.hansa.com/53259031

- Vasca & doccia
- Set esterno, Monocomando
- Montaggio a bordo vasca

- Cromo
- Valvola/e di non ritorno