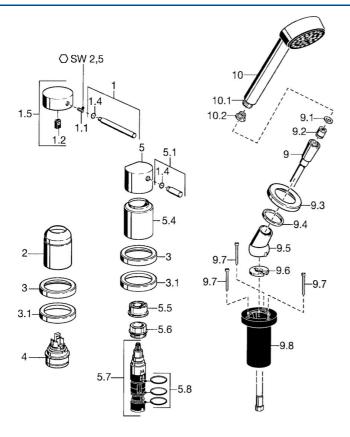

## Parti di ricambio

## SP53259031

|      | Nome                                        | Codice   |
|------|---------------------------------------------|----------|
| 1    | Leva, 80 mm Cromo Fuori produzione          | 59912122 |
| 1.1  | Screw, M5x8, SW2.5                          | 59904755 |
| 1.2  | Adattatore                                  | 59904778 |
| 1.4  | O-ring, d 6x1                               | 59912136 |
| 1.5  | Cappuccio Cromo Fuori produzione            | 59912143 |
| 2    | Cappuccio Cromo                             | 59904820 |
| 3    | Piastra Cromo Fuori produzione              | 59912256 |
| 3.1  | Piastra Cromo                               | 59912259 |
| 4    | Cartuccia, 4.8 eco                          | 59904601 |
| 5    | Maniglia Cromo                              | 59912131 |
| 5.1  | Leva, M8, 22 mm Cromo                       | 59912132 |
| 5.4  | Cappuccio Cromo                             | 59912265 |
| 5.5  | Limitatore di portata                       | 59911897 |
| 5.6  | Vite eye, M32x1.5                           | 59911898 |
| 5.7  | Deviatore                                   | 59912269 |
| 5.8  | O-ring, d 24x2                              | 59911835 |
| 9    | Flessibile doccia, L=1750, G1/2-M12x1 Cromo | 59912281 |
| 9.1  | L'anello di tenuta, d 21x12x2               | 59912304 |
| 9.2  | Valvola antiriflusso                        | 59905714 |
| 9.3  | Piastra, M70x1 Cromo                        | 59912287 |
| 9.4  | Anello glassato                             | 59912286 |
| 9.5  | Titolare Cromo                              | 59912282 |
| 9.6  | [IT3238]                                    | 59912337 |
| 9.7  | Screw, M4x45                                | 59912291 |
| 9.8  | Supporto per doccetta                       | 59912290 |
| 10   | Doccetta Cromo Fuori produzione             | 51170200 |
| 10.1 | Hose coupling, G1/2 Fuori produzione        | 59912237 |
| 10.2 | Filtro                                      | 59906859 |
| N.I. | Kit viti per prolunga Cromo                 | 59912169 |
| N.I. | Prolunga, 20 mm                             | 59912160 |
| N.I. | Prolunga, 30 mm                             | 59912235 |