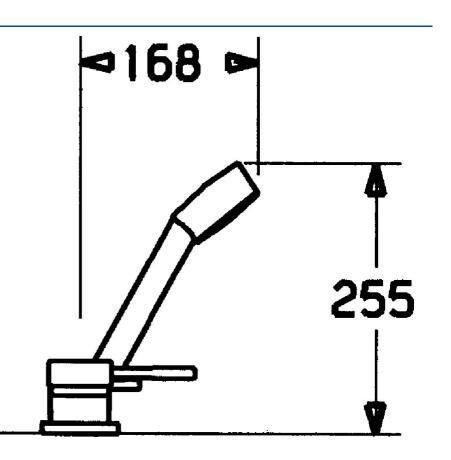

## 53259031 HANSADESIGNO - Cover part for bath and shower

faucet Discontinued

EAN: 4015474057111 static.hansa.com/53259031

- Bathtub & Shower
- Trim Kit, Single-lever
- Rim mounted

- Chrome
- Non-return valve(s)

#### **Technical properties**

Hot water supply Working pressure Backflow prevention (EN1717) max. +80°C 0.5-10 bar EB