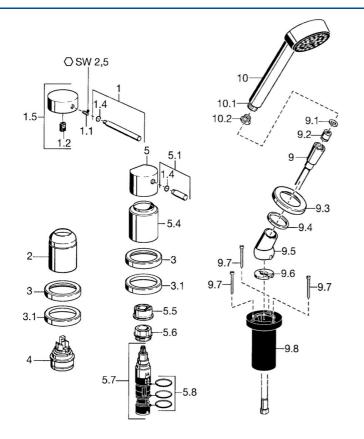

# K> HANSA

Spare parts

#### SP53259031

|      | Name                             | Code     |
|------|----------------------------------|----------|
| 1    | Lever, 80 mm Discontinued        | 59912122 |
| 1.1  | Screw, M5x8, SW2.5               | 59904755 |
| 1.2  | Bushing                          | 59904778 |
| 1.4  | O-ring, d 6x1                    | 59912136 |
| 1.5  | Covering cap Discontinued        | 59912143 |
| 2    | Covering cap                     | 59904820 |
| 3    | Cover flange Discontinued        | 59912256 |
| 3.1  | Cover flange                     | 59912259 |
| 4    | Cartridge, 4.8 eco               | 59904601 |
| 5    | Handle                           | 59912131 |
| 5.1  | Lever, M8, 22 mm                 | 59912132 |
| 5.4  | Covering cap                     | 59912265 |
| 5.5  | Flow limiter                     | 59911897 |
| 5.6  | Eye screw, M32x1.5               | 59911898 |
| 5.7  | Diverter                         | 59912269 |
| 5.8  | O-ring kit, d 24x2               | 59911835 |
| 9    | Shower hose, L=1750, G1/2-M12x1  | 59912281 |
| 9.1  | Gasket ring, d 21x12x2           | 59912304 |
| 9.2  | Non-return valve                 | 59905714 |
| 9.3  | Cover flange, M70x1              | 59912287 |
| 9.4  | Bearing ring                     | 59912286 |
| 9.5  | Holder                           | 59912282 |
| 9.6  | Disk                             | 59912337 |
| 9.7  | Screw, M4x45                     | 59912291 |
| 9.8  | Passing-through bushing          | 59912290 |
| 10   | Hand shower Discontinued         | 51170200 |
| 10.1 | Hose coupling, G1/2 Discontinued | 59912237 |
| 10.2 | Strainer                         | 59906859 |
| N.I. | Extension screw kit              | 59912169 |
| N.I. | Raising kit, 20 mm               | 59912160 |
| N.I. | Raising kit, 30 mm               | 59912235 |