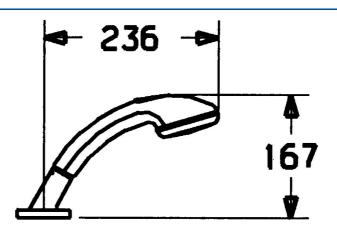

## 5324913082 HANSAJET - Piastra per miscelatore vasca-doccia

EAN: 4015474048409 static.hansa.com/5324913082

- Vasca & doccia
- Montaggio a bordo vasca
- Biance
- Flessibile doccia (1750 mm)

- Filtro/i anti-impurità, Valvola/e di non ritorno
- Guidaflessibile girevole
- 2 getti