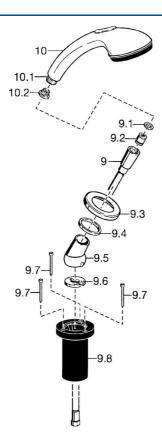

## Parti di ricambio

## SP53249130

|      | Nome                                           | Codice    |
|------|------------------------------------------------|-----------|
| 9    | Flessibile doccia, L=1750, G1/2-M12x1 Cromo    | 59912281  |
| 9.1  | L'anello di tenuta, d 21x12x2                  | 59912304  |
| 9.2  | Valvola antiriflusso                           | 59905714  |
| 9.3  | Piastra, M70x1 Cromo/Satinato Fuori produzione | 59912288  |
| 9.3  | Piastra, M70x1 Cromo                           | 59912287  |
| 9.4  | Anello glassato                                | 59912286  |
| 9.5  | Titolare Cromo                                 | 59912282  |
| 9.6  | [IT3238]                                       | 59912337  |
| 9.7  | Screw, M4x45                                   | 59912291  |
| 9.8  | Supporto per doccetta                          | 59912290  |
| 10   | Doccetta Cromo/Oro Fuori produzione            | 599043390 |
| 10   | Doccetta Cromo/Satinato Fuori produzione       | 599043392 |
| 10   | Doccetta Cromo Fuori produzione                | 04320100  |
| 10.1 | Hose coupling, G1/2 Fuori produzione           | 59912237  |
| 10.2 | Filtro                                         | 59906859  |