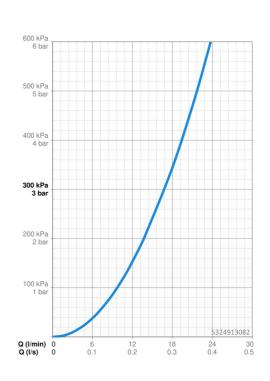

## Dati tecnici

| Caratteristiche flusso       |                   |  |
|------------------------------|-------------------|--|
| Portata 3 bar                | 16.8 <b>l/min</b> |  |
| Caratteristiche tecniche     |                   |  |
| Fornitura di acqua calda     | max. +65°C        |  |
| Pressione di esercizio       | 0.5-5 bar         |  |
| Backflow prevention (EN1717) | ЕВ                |  |
| Materiale                    | Composite         |  |
| Norme                        |                   |  |
| Standard EN                  | EN 1112           |  |
|                              |                   |  |