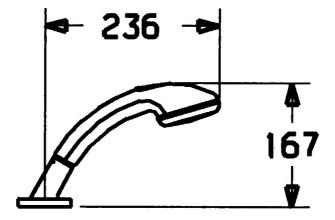

## Dati tecnici

| Portata 3 bar                | 16.8 l/min |  |
|------------------------------|------------|--|
| Caratteristiche tecniche     |            |  |
| Fornitura di acqua calda     | max. +65°C |  |
| Pressione di esercizio       | 0.5-5 bar  |  |
| Backflow prevention (EN1717) | EB         |  |
| Materiale                    | Composite  |  |
| Norme                        |            |  |