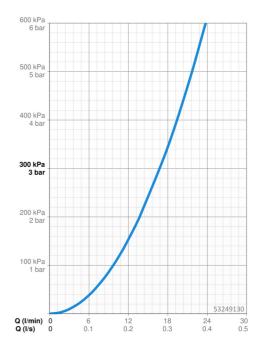

## Dati tecnici

| Portata 3 bar                | 16.8 l/min |  |
|------------------------------|------------|--|
| Caratteristiche tecniche     |            |  |
| Fornitura di acqua calda     | max. +65°C |  |
| Pressione di esercizio       | 0.5-5 bar  |  |
| Backflow prevention (EN1717) | EB         |  |
| Materiale                    | Composite  |  |
| Norme                        |            |  |