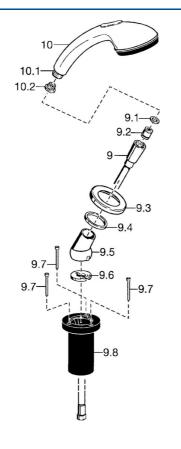

#### SP53249130

|      | Nome                                           | Codice    |
|------|------------------------------------------------|-----------|
| 9    | Flessibile doccia, L=1750, G1/2-M12x1 Cromo    | 59912281  |
| 9.1  | L'anello di tenuta, d 21x12x2                  | 59912304  |
| 9.2  | Valvola antiriflusso                           | 59905714  |
| 9.3  | Piastra, M70x1 Cromo/Satinato Fuori produzione | 59912288  |
| 9.3  | Piastra, M70x1 Cromo                           | 59912287  |
| 9.4  | Anello glassato                                | 59912286  |
| 9.5  | Titolare Cromo                                 | 59912282  |
| 9.6  | [IT3238]                                       | 59912337  |
| 9.7  | Screw, M4x45                                   | 59912291  |
| 9.8  | Supporto per doccetta                          | 59912290  |
| 10   | Doccetta Cromo/Oro Fuori produzione            | 599043390 |
| 10   | Doccetta Cromo/Satinato Fuori produzione       | 599043392 |
| 10   | Doccetta Cromo Fuori produzione                | 04320100  |
| 10.1 | Hose coupling, G1/2 Fuori produzione           | 59912237  |
| 10.2 | Filtro                                         | 59906859  |