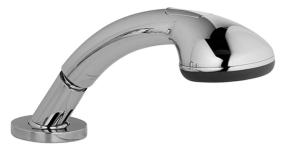

### 53249130 HANSAJET - Doccetta Fuori produzione

EAN: 4015474048393 static.hansa.com/53249130

- Vasca & doccia
- Montaggio a bordo vasca
- Cromo
- Flessibile doccia (1750 mm)

- Filtro/i anti-impurità, Valvola/e di non ritorno
- Guidaflessibile girevole
- 2 getti