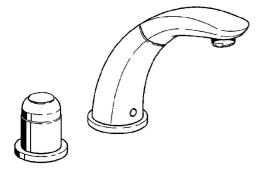

## Caratteristiche tecniche

Fornitura di acqua calda Pressione di esercizio

max. +80°C

0.5-10 bar