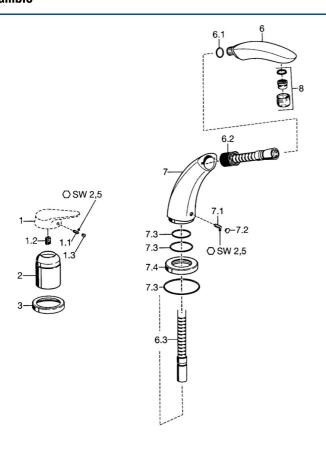

## Parti di ricambio

## SP53212030

|     | Nome                                              | Codice   |
|-----|---------------------------------------------------|----------|
| 1.1 | Screw, M5x8, SW2.5                                | 59904755 |
| 1.2 | Adattatore                                        | 59904778 |
| 1.3 | Tappo, hot/cold                                   | 59906705 |
| 2   | Cappuccio Cromo                                   | 59904820 |
| 3   | Piastra Cromo                                     | 59912259 |
| 6   | Doccetta Cromo Fuori produzione                   | 59912295 |
| 6.1 | L'anello di tenuta, d 21x12x2                     | 59912304 |
| 6.2 | Manicotto di fissaggio Fuori produzione           | 59912294 |
| 6.3 | Tubo flessibile, G1/2xG3/8 Cromo Fuori produzione | 59912293 |
| 7.1 | , M6x10, SW2.6 Fuori produzione                   | 59912292 |
| 7.2 | Spinotto Cromo                                    | 59911840 |
| 7.3 | Kit di guarnizione                                | 59912276 |
| 7.4 | Piastra Cromo                                     | 59912278 |