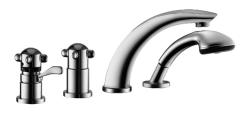

# 53202031 HANSA - Vaňová a sprchová podomietková batéria Ukončené

EAN: 4015474048232 static.hansa.com/53202031

- Sprcha a vaňa
- Sada pre konečnú montáž, Dve ovládacie páky
- Montáž na okraj vane

- Chróm
- Spätný ventil (-y)