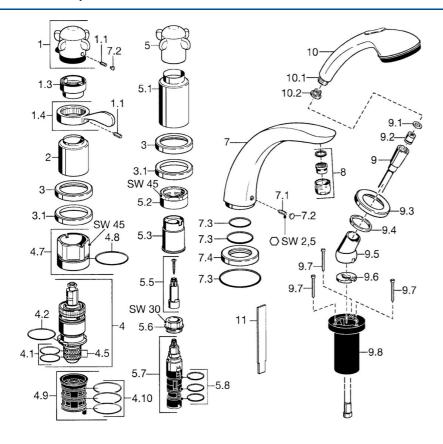

# Náhradné diely

## SP53172031

|      | Názov                                         | Kód       |
|------|-----------------------------------------------|-----------|
| 1.1  | Skrutka, M6x6                                 | 59912330  |
| 1.3  | Temperature adjustment limiter                | 59906355  |
| 1.4  | Ovládacia rukoväť                             | 59905722  |
| 2    | Krytka Ukončené                               | 59912327  |
| 3    | Kryt príruby Ukončené                         | 59912256  |
| 3.1  | Kryt príruby                                  | 59912259  |
| 4    | Termoelement/Kartuš, G1/2                     | 59904501  |
| 4.1  | O-krúžok, d 27x2                              | 59901532  |
| 4.2  | O-krúžok, 35x2.5                              | 59905020  |
| 4.5  | Filtre, 0.16 mm                               | 59905036  |
| 4.7  | Očné skrutka, M52x1, SW 50                    | 59911516  |
| 4.8  | O-krúžok, 50.52x1.78                          | 59906841  |
| 4.9  | Adaptér                                       | 59911514  |
| 4.10 | O-krúžok, d 40x2                              | 59911507  |
| 5.1  | Výtokové rameno, L=240                        | 59912273  |
| 5.1  | Krytka Ukončené                               | 59912310  |
| 5.2  | Očné skrutka, M42x1, SW45 Ukončené            | 59912321  |
| 5.3  | Tesniaci krúžok Ukončené                      | 59912320  |
| 5.5  | Vretená Ukončené                              | 59912319  |
| 5.6  | Očné skrutka, M32x1.5                         | 59911898  |
| 5.7  | Prepínač                                      | 59912269  |
| 5.8  | O-krúžok (komplet), d 24x2                    | 59911835  |
| 7    | Výtokové rameno, L=240                        | 59912273  |
| 7    | Výtokové rameno, L=185                        | 59912270  |
| 7.1  | Skrutka, M6x16, SW 2.5                        | 59910120  |
| 7.2  | Vymedzovacia vložka                           | 59911840  |
| 7.3  | Tesnenie sada                                 | 59912276  |
| 7.4  | Kryt príruby                                  | 59912278  |
| 8    | Aerator, M28x1 D                              | 59907198  |
| 9    | Sprchová hadica, L=1750, G1/2-M12x1           | 59912281  |
| 9.1  | Tesniaci krúžok, d 21x12x2                    | 59912304  |
| 9.2  | Spätný ventil                                 | 59905714  |
| 9.3  | Kryt príruby, M70x1                           | 59912287  |
| 9.4  | Trecí krúžok                                  | 59912286  |
| 9.5  | Držiak                                        | 59912282  |
| 9.6  | [SK3238]                                      | 59912337  |
| 9.7  | Skrutka, M4x45                                | 59912291  |
| 9.8  | Prechodka                                     | 59912290  |
| 10   | Ručná sprcha Ukončené                         | 04320100  |
| 10   | Ručná sprcha Chróm/Zlatá Ukončené             | 599043390 |
| 10.1 | Šróbenie pre pripojenie hadice, G1/2 Ukončené | 59912237  |
| 10.2 | Filtre                                        | 59906859  |
| 11   | Nástroj Ukončené                              | 59912277  |