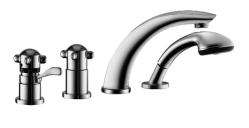

# 53202031 HANSA - Cover part for bath and shower faucet Discontinued

EAN: 4015474048232 static.hansa.com/53202031

- Bathtub & Shower
- Trim Kit, Two-grip
- Rim mounted

- Chrome
- Non-return valve(s)