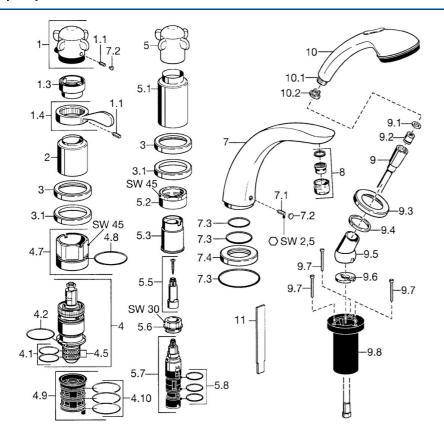

# **Spare parts**

## SP53172031

|      | Name                                 | Code      |
|------|--------------------------------------|-----------|
| 1.1  | Screw, M6x6                          | 59912330  |
| 1.3  | Temperature adjustment limiter       | 59906355  |
| 1.4  | Lever                                | 59905722  |
| 2    | Covering cap Discontinued            | 59912327  |
| 3    | Cover flange Discontinued            | 59912256  |
| 3.1  | Cover flange                         | 59912259  |
| 4    | Thermostatic cartridge, G1/2         | 59904501  |
| 4.1  | O-ring, d 27x2                       | 59901532  |
| 4.2  | O-ring, 35x2.5                       | 59905020  |
| 4.5  | Strainer, 0.16 mm                    | 59905036  |
| 4.7  | Eye screw, M52x1, SW 50              | 59911516  |
| 4.8  | O-ring, 50.52x1.78                   | 59906841  |
| 4.9  | Adapter                              | 59911514  |
| 4.10 | O-ring, d 40x2                       | 59911507  |
| 5.1  | Spout, L=240                         | 59912273  |
| 5.1  | Covering cap Discontinued            | 59912310  |
| 5.2  | Eye screw, M42x1, SW45 Discontinued  | 59912321  |
| 5.3  | Retaining ring Discontinued          | 59912320  |
| 5.5  | Spindle Discontinued                 | 59912319  |
| 5.6  | Eye screw, M32x1.5                   | 59911898  |
| 5.7  | Diverter                             | 59912269  |
| 5.8  | O-ring kit, d 24x2                   | 59911835  |
| 7    | Spout, L=240                         | 59912273  |
| 7    | Spout, L=185                         | 59912270  |
| 7.1  | Screw, M6x16, SW 2.5                 | 59910120  |
| 7.2  | Cover plug                           | 59911840  |
| 7.3  | Sealing kit                          | 59912276  |
| 7.4  | Cover flange                         | 59912278  |
| 8    | Aerator, M28x1 D                     | 59907198  |
| 9    | Shower hose, L=1750, G1/2-M12x1      | 59912281  |
| 9.1  | Gasket ring, d 21x12x2               | 59912304  |
| 9.2  | Non-return valve                     | 59905714  |
| 9.3  | Cover flange, M70x1                  | 59912287  |
| 9.4  | Bearing ring                         | 59912286  |
| 9.5  | Holder                               | 59912282  |
| 9.6  | Disk                                 | 59912337  |
| 9.7  | Screw, M4x45                         | 59912291  |
| 9.8  | Passing-through bushing              | 59912290  |
| 10   | Hand shower Discontinued             | 04320100  |
| 10   | Hand shower Chrome/Gold Discontinued | 599043390 |
| 10.1 | Hose coupling, G1/2 Discontinued     | 59912237  |
| 10.2 | Strainer                             | 59906859  |
| 11   | Tool Discontinued                    | 59912277  |