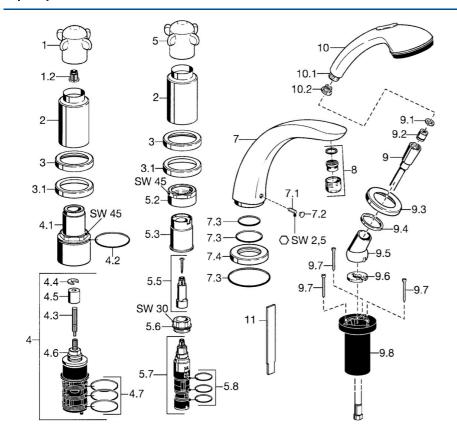

## SP53152031

|      | Name                                 | Code      |
|------|--------------------------------------|-----------|
| 1    | Handle Discontinued                  | 59912314  |
| 1.2  | Adapter White                        | 59910235  |
| 2    | Covering cap Discontinued            | 59912310  |
| 3    | Cover flange Discontinued            | 59912256  |
| 3.1  | Cover flange                         | 59912259  |
| 4.1  | Eye screw, M52x1, SW45 Discontinued  | 59912315  |
| 4.2  | O-ring, 50.52x1.78                   | 59906841  |
| 4.3  | Spindle, M4 Discontinued             | 59912317  |
| 4.4  | Ring                                 | 59910694  |
| 4.5  | Adapter                              | 59912318  |
| 4.6  | Valve                                | 59912098  |
| 4.7  | O-ring, d 40x2                       | 59911507  |
| 5.2  | Eye screw, M42x1, SW45 Discontinued  | 59912321  |
| 5.3  | Retaining ring Discontinued          | 59912320  |
| 5.5  | Spindle Discontinued                 | 59912319  |
| 5.6  | Eye screw, M32x1.5                   | 59911898  |
| 5.7  | Diverter                             | 59911834  |
| 5.8  | O-ring kit, d 24x2                   | 59911835  |
| 7    | Spout, L=240                         | 59912273  |
| 7    | Spout, L=185                         | 59912270  |
| 7.1  | Screw, M6x16, SW 2.5                 | 59910120  |
| 7.2  | Cover plug                           | 59911840  |
| 7.3  | Sealing kit                          | 59912276  |
| 7.4  | Cover flange                         | 59912278  |
| 8    | Aerator, M28x1 D                     | 59907198  |
| 9    | Shower hose, L=1750, G1/2-M12x1      | 59912281  |
| 9.1  | Gasket ring, d 21x12x2               | 59912304  |
| 9.2  | Non-return valve                     | 59905714  |
| 9.3  | Cover flange, M70x1                  | 59912287  |
| 9.4  | Bearing ring                         | 59912286  |
| 9.5  | Holder                               | 59912282  |
| 9.6  | Disk                                 | 59912337  |
| 9.7  | Screw, M4x45                         | 59912291  |
| 9.8  | Passing-through bushing              | 59912290  |
| 10   | Hand shower Discontinued             | 04320100  |
| 10   | Hand shower Chrome/Gold Discontinued | 599043390 |
| 10.1 | Hose coupling, G1/2 Discontinued     | 59912237  |
| 10.2 | Strainer                             | 59906859  |
| 11   | Tool Discontinued                    | 59912277  |