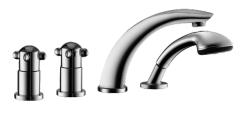

## 53192031 HANSA - Cover part for bath and shower faucet Discontinued

EAN: 4015474048119 static.hansa.com/53192031

- Bathtub & Shower
- Trim Kit, Two-grip
- Rim mounted

- Chrome
- Non-return valve(s)