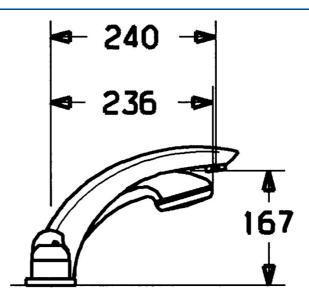

EAN: 4015474048089 static.hansa.com/5318203092

- Sprcha a vaňa
- Sada pre konečnú montáž, Dve ovládacie páky
- Montáž na okraj vane
- Spätný ventil (-y)





## Technické údaje

## Technické vlastnosti

Dodávka teplej vody Pracovný tlak Spätná klapka (STN EN 1717) max. +80°C 0.5-10 bar EB



## Náhradné diely



## SP53182030

|      | Názov                                         | Kód       |
|------|-----------------------------------------------|-----------|
| 1.1  | Skrutka, M5x8, SW2.5                          | 59904755  |
| 1.2  | Klzné puzdro                                  | 59904778  |
| 1.3  | Plug, hot/cold                                | 59906705  |
| 2    | Krytka                                        | 59904820  |
| 2    | Krytka Biela Ukončené                         | 59905521  |
| 3    | Kryt príruby Ukončené                         | 59912256  |
| 3.1  | Kryt príruby                                  | 59912259  |
| 4