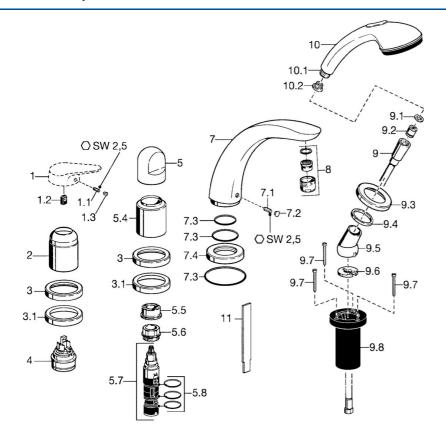

## Náhradné diely

## SP53182030

|      | Názov                                         | Kód       |
|------|-----------------------------------------------|-----------|
| 1.1  | Skrutka, M5x8, SW2.5                          | 59904755  |
| 1.2  | Klzné puzdro                                  | 59904778  |
| 1.3  | Plug, hot/cold                                | 59906705  |
| 2    | Krytka                                        | 59904820  |
| 2    | Krytka Biela Ukončené                         | 59905521  |
| 3    | Kryt príruby Ukončené                         | 59912256  |
| 3.1  | Kryt príruby                                  | 59912259  |
| 4    | Kartuš, 4.8 eco                               | 59904601  |
| 5    | Rukoväť                                       | 59912262  |
| 5.4  | Krytka                                        | 59912265  |
| 5.5  | Regulátor prietoku                            | 59911897  |
| 5.6  | Očné skrutka, M32x1.5                         | 59911898  |
| 5.7  | Prepínač                                      | 59912269  |
| 5.8  | O-krúžok (komplet), d 24x2                    | 59911835  |
| 7    | Výtokové rameno, L=240                        | 59912273  |
| 7.1  | Skrutka, M6x16, SW 2.5                        | 59910120  |
| 7.2  | Chróm/Saténová Ukončené                       | 59911917  |
| 7.2  | Vymedzovacia vložka                           | 59911840  |
| 7.3  | Tesnenie sada                                 | 59912276  |
| 7.4  | Kryt príruby                                  | 59912278  |
| 8    | Aerator, M28x1 D                              | 59907198  |
| 9    | Sprchová hadica, L=1750, G1/2-M12x1           | 59912281  |
| 9.1  | Tesniaci krúžok, d 21x12x2                    | 59912304  |
| 9.2  | Spätný ventil                                 | 59905714  |
| 9.3  | Kryt príruby, M70x1 Chróm/Saténová Ukončené   | 59912288  |
| 9.3  | Kryt príruby, M70x1                           | 59912287  |
| 9.4  | Trecí krúžok                                  | 59912286  |
| 9.5  | Držiak                                        | 59912282  |
| 9.6  | [SK3238]                                      | 59912337  |
| 9.7  | Skrutka, M4x45                                | 59912291  |
| 9.8  | Prechodka                                     | 59912290  |
| 10   | Ručná sprcha Chróm/Zlatá Ukončené             | 599043390 |
| 10   | Ručná sprcha Chróm/Saténová Ukončené          | 599043392 |
| 10   | Ručná sprcha Ukončené                         | 04320100  |
| 10.1 | Šróbenie pre pripojenie hadice, G1/2 Ukončené | 59912237  |
| 10.2 | Filtre                                        | 59906859  |
| 11   | Nástroj Ukončené                              | 59912277  |
| N.I. | Nadstavný segment, 30 mm                      | 59912163  |
| N.I. | Nadstavný segment, 30 mm                      | 59912235  |
| N.I. | Predĺženie upevňovacej skrutky                | 59912169  |
| N.I. | Nadstavný segment, 20 mm                      | 59912160  |
|      |                                               |           |