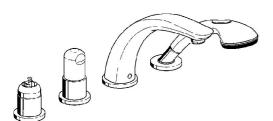

EAN: 4015474048065 static.hansa.com/5318203082

- Sprcha a vaňa
- Sada pre konečnú montáž, Dve ovládacie páky
- Montáž na okraj vane

- Biela
- Spätný ventil (-y)