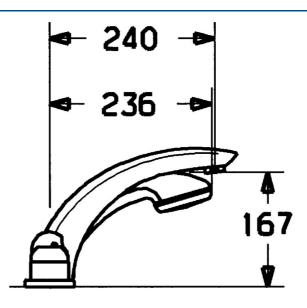

## SP53182030

|      | Názov                                         | Kód       |
|------|-----------------------------------------------|-----------|
| 1.1  | Skrutka, M5x8, SW2.5                          | 59904755  |
| 1.2  | Klzné puzdro                                  | 59904778  |
| 1.3  | Plug, hot/cold                                | 59906705  |
| 2    | Krytka                                        | 59904820  |
| 2    | Krytka Biela Ukončené                         | 59905521  |
| 3    | Kryt príruby Ukončené                         | 59912256  |
| 3.1  | Kryt príruby                                  | 59912259  |
| 4    | Kartuš, 4.8 eco                               | 59904601  |
| 5    | Rukoväť                                       | 59912262  |
| 5.4  | Krytka                                        | 59912265  |
| 5.5  | Regulátor prietoku                            | 59911897  |
| 5.6  | Očné skrutka, M32x1.5                         | 59911898  |
| 5.7  | Prepínač                                      | 59912269  |
| 5.8  | O-krúžok (komplet), d 24x2                    | 59911835  |
| 7    | Výtokové rameno, L=240                        | 59912273  |
| 7.1  | Skrutka, M6x16, SW 2.5                        | 59910120  |
| 7.2  | Chróm/Saténová Ukončené                       | 59911917  |
| 7.2  | Vymedzovacia vložka                           | 59911840  |
| 7.3  | Tesnenie sada                                 | 59912276  |
| 7.4  | Kryt príruby                                  | 59912278  |
| 8    | Aerator, M28x1 D                              | 59907198  |
| 9    | Sprchová hadica, L=1750, G1/2-M12x1           | 59912281  |
| 9.1  | Tesniaci krúžok, d 21x12x2                    | 59912304  |
| 9.2  | Spätný ventil                                 | 59905714  |
| 9.3  | Kryt príruby, M70x1 Chróm/Saténová Ukončené   | 59912288  |
| 9.3  | Kryt príruby, M70x1                           | 59912287  |
| 9.4  | Trecí krúžok                                  | 59912286  |
| 9.5  | Držiak                                        | 59912282  |
| 9.6  | [SK3238]                                      | 59912337  |
| 9.7  | Skrutka, M4x45                                | 59912291  |
| 9.8  | Prechodka                                     | 59912290  |
| 10   | Ručná sprcha Chróm/Zlatá Ukončené             | 599043390 |
| 10   | Ručná sprcha Chróm/Saténová Ukončené          | 599043392 |
| 10   | Ručná sprcha Ukončené                         | 04320100  |
| 10.1 | Šróbenie pre pripojenie hadice, G1/2 Ukončené | 59912237  |
| 10.2 | Filtre                                        | 59906859  |
| 11   | Nástroj Ukončené                              | 59912277  |
| N.I. | Nadstavný segment, 30 mm                      | 59912163  |
| N.I. | Nadstavný segment, 30 mm                      | 59912235  |
| N.I. | Predĺženie upevňovacej skrutky                | 59912169  |
| N.I. | Nadstavný segment, 20 mm                      | 59912160  |
|      |                                               |           |