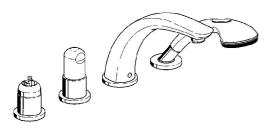

EAN: 4015474048065 static.hansa.com/5318203082

- Wanne & Dusche
- Fertigmontageset, Zweigriff
- Wannenrandmontage

- Weiss
- Rückflussverhinderer