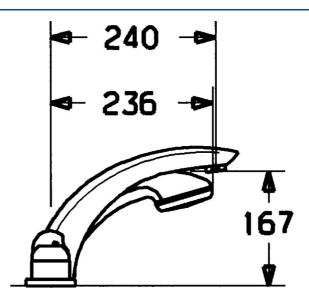

EAN: 4015474048065 static.hansa.com/5318203082

- Wanne & Dusche
- Fertigmontageset, Zweigriff
- Wannenrandmontage

- Weiss
- Rückflussverhinderer