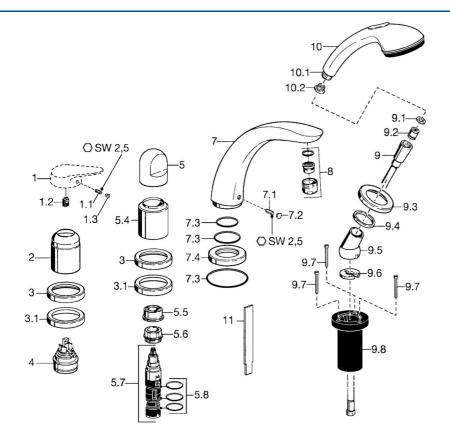

## Ersatzteile

## SP53182030

|      | Name                                        | ArtNr.    |
|------|---------------------------------------------|-----------|
| 1.1  | Schraube, M5x8, SW2.5                       | 59904755  |
| 1.2  | Kunststoffadapter                           | 59904778  |
| 1.3  | Blindstopfen, hot/cold                      | 59906705  |
| 2    | Abdeckkappe                                 | 59904820  |
| 2    | Abdeckkappe Weiss Ausgelaufen               | 59905521  |
| 3    | Rosette Ausgelaufen                         | 59912256  |
| 3.1  | Rosette                                     | 59912259  |
| 4    | Kartusche, 4.8 eco                          | 59904601  |
| 5    | Griff                                       | 59912262  |
| 5.4  | Abdeckkappe                                 | 59912265  |
| 5.5  | Durchflussbegrenzer                         | 59911897  |
| 5.6  | Ringschraube, M32x1.5                       | 59911898  |
| 5.7  | Umstellung                                  | 59912269  |
| 5.8  | O-Ringsatz, d 24x2                          | 59911835  |
| 7    | Auslauf, L=240                              | 59912273  |
| 7.1  | Schraube, M6x16, SW 2.5                     | 59910120  |
| 7.2  | Blindstopfen Chrom/Seidenmatt Ausgelaufen   | 59911917  |
| 7.2  | Blindstopfen                                | 59911840  |
| 7.3  | Dichtungskit                                | 59912276  |
| 7.4  | Rosette                                     | 59912278  |
| 8    | Luftsprudler, M28x1 D                       | 59907198  |
| 9    | Brauseschlauch, L=1750, G1/2-M12x1          | 59912281  |
| 9.1  | Dichtungsring, d 21x12x2                    | 59912304  |
| 9.2  | Rückflussverhinderer                        | 59905714  |
| 9.3  | Rosette, M70x1 Chrom/Seidenmatt Ausgelaufen | 59912288  |
| 9.3  | Rosette, M70x1                              | 59912287  |
| 9.4  | Gleitring                                   | 59912286  |
| 9.5  | Halter                                      | 59912282  |
| 9.6  | Scheibe                                     | 59912337  |
| 9.7  | Schraube, M4x45                             | 59912291  |
| 9.8  | Schlauchdurchführung                        | 59912290  |
| 10   | Handbrause Chrom/Gold Ausgelaufen           | 599043390 |
| 10   | Handbrause Chrom/Seidenmatt Ausgelaufen     | 599043392 |
| 10   | Handbrause Ausgelaufen                      | 04320100  |
| 10.1 | Schlauchanschluß, G1/2 Ausgelaufen          | 59912237  |
| 10.2 | Sieb                                        | 59906859  |
| 11   | Werkzeuge Ausgelaufen                       | 59912277  |
| N.I. | Verlängerungssatz, 30 mm                    | 59912163  |
| N.I. | Verlängerungssatz, 30 mm                    | 59912235  |
| N.I. | Verlängerungsschraubensatz                  | 59912169  |
| N.I. | Verlängerungssatz, 20 mm                    | 59912160  |
|      |                                             |           |