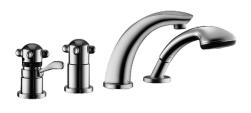

# 53172031 HANSA - Vaňová a sprchová podomietková batéria Ukončené

EAN: 4015474047952 static.hansa.com/53172031

• Sprcha a vaňa

Montáž na okraj vane

- Sada pre konečnú montáž, Dve ovládacie páky
- Chróm
- Spätný ventil (-y)