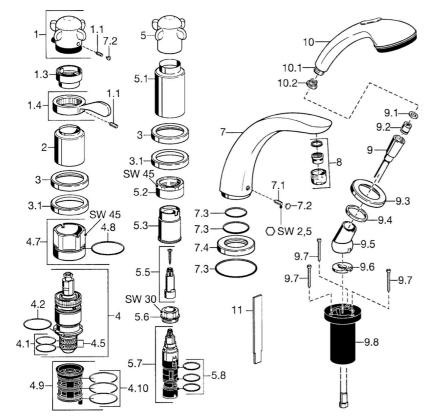

## Náhradné diely

|      | Názov                                         | Kód       |
|------|-----------------------------------------------|-----------|
| 1.1  | Skrutka, M6x6                                 | 59912330  |
| 1.3  | Temperature adjustment limiter                | 59906355  |
| 1.4  | Ovládacia rukoväť                             | 59905722  |
| 2    | Krytka Ukončené                               | 59912327  |
| 3    | Kryt príruby Ukončené                         | 59912256  |
| 3.1  | Kryt príruby                                  | 59912259  |
| 4    | Termoelement/Kartuš, G1/2                     | 59904501  |
| 4.1  | O-krúžok, d 27x2                              | 59901532  |
| 4.2  | O-krúžok, 35x2.5                              | 59905020  |
| 4.5  | Filtre, 0.16 mm                               | 59905036  |
| 4.7  | Očné skrutka, M52x1, SW 50                    | 59911516  |
| 4.8  | O-krúžok, 50.52x1.78                          | 59906841  |
| 4.9  | Adaptér                                       | 59911514  |
| 4.10 | O-krúžok, d 40x2                              | 59911507  |
| 5.1  | Výtokové rameno, L=240                        | 59912273  |
| 5.1  | Krytka Ukončené                               | 59912310  |
| 5.2  | Očné skrutka, M42x1, SW45 Ukončené            | 59912321  |
| 5.3  | Tesniaci krúžok Ukončené                      | 59912320  |
| 5.5  | Vretená Ukončené                              | 59912319  |
| 5.6  | Očné skrutka, M32x1.5                         | 59911898  |
| 5.7  | Prepínač                                      | 59912269  |
| 5.8  | O-krúžok (komplet), d 24x2                    | 59911835  |
| 7    | Výtokové rameno, L=240                        | 59912273  |
| 7    | Výtokové rameno, L=185                        | 59912270  |
| 7.1  | Skrutka, M6x16, SW 2.5                        | 59910120  |
| 7.2  | Vymedzovacia vložka                           | 59911840  |
| 7.3  | Tesnenie sada                                 | 59912276  |
| 7.4  | Kryt príruby                                  | 59912278  |
| 8    | Aerator, M28x1 D                              | 59907198  |
| 9    | Sprchová hadica, L=1750, G1/2-M12x1           | 59912281  |
| 9.1  | Tesniaci krúžok, d 21x12x2                    | 59912304  |
| 9.2  | Spätný ventil                                 | 59905714  |
| 9.3  | Kryt príruby, M70x1                           | 59912287  |
| 9.4  | Trecí krúžok                                  | 59912286  |
| 9.5  | Držiak                                        | 59912282  |
| 9.6  | [SK3238]                                      | 59912337  |
| 9.7  | Skrutka, M4x45                                | 59912291  |
| 9.8  | Prechodka                                     | 59912290  |
| 10   | Ručná sprcha Ukončené                         | 04320100  |
| 10   | Ručná sprcha Chróm/Zlatá Ukončené             | 599043390 |
| 10.1 | Šróbenie pre pripojenie hadice, G1/2 Ukončené | 59912237  |
| 10.2 | Filtre                                        | 59906859  |