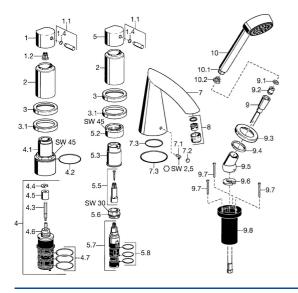

### Náhradné diely

### SP53162032

|      | Názov                                         | Kód      |
|------|-----------------------------------------------|----------|
| 1    | Rukoväť                                       | 59912131 |
| 1.1  | Ovládacia rukoväť, M8, 22 mm                  | 59912132 |
| 1.2  | Adaptér Biela                                 | 59910235 |
| 1.4  | O-krúžok, d 6x1                               | 59912136 |
| 2    | Krytka Ukončené                               | 59912308 |
| 3    | Kryt príruby Ukončené                         | 59912256 |
| 3.1  | Kryt priruby                                  | 59912259 |
| 4.1  | Očné skrutka, M52x1, SW45 Ukončené            | 59912315 |
| 4.2  | O-krúžok, 50.52x1.78                          | 59906841 |
| 4.3  | Vretená, M4 Ukončené                          | 59912317 |
| 4.4  | Krúžok                                        | 59910694 |
| 4.5  | Adaptér                                       | 59912318 |
| 4.6  | Ventil                                        | 59912098 |
| 4.7  | O-krúžok, d 40x2                              | 59911507 |
| 5.2  | Očné skrutka, M42x1, SW45 Ukončené            | 59912321 |
| 5.3  | Tesniaci krúžok Ukončené                      | 59912320 |
| 5.5  | Vretená Ukončené                              | 59912319 |
| 5.6  | Očné skrutka, M32x1.5                         | 59911898 |
| 5.7  | Prepínač                                      | 59911834 |
| 5.8  | O-krúžok (komplet), d 24x2                    | 59911835 |
| 7    | Výtokové rameno, L=184 Ukončené               | 59912298 |
| 7.1  | Skrutka, M6x16, SW 2.5                        | 59910120 |
| 7.2  | Vymedzovacia vložka                           | 59911840 |
| 7.3  | Tesnenie sada                                 | 59912276 |
| 9    | Sprchová hadica, L=1750, G1/2-M12x1           | 59912281 |
| 9.1  | Tesniaci krúžok, d 21x12x2                    | 59912304 |
| 9.2  | Spätný ventil                                 | 59905714 |
| 9.3  | Kryt príruby, M70x1                           | 59912287 |
| 9.4  | Trecí krúžok                                  | 59912286 |
| 9.5  | Držiak                                        | 59912282 |
| 9.6  | [SK3238]                                      | 59912337 |
| 9.7  | Skrutka, M4x45                                | 59912291 |
| 9.8  | Prechodka                                     | 59912290 |
| 10   | Ručná sprcha Ukončené                         | 51170200 |
| 10.1 | Šróbenie pre pripojenie hadice, G1/2 Ukončené | 59912237 |
| 10.2 | Filtre                                        | 59906859 |
| 11   | Nástroj Ukončené                              | 59912277 |
|      |                                               |          |