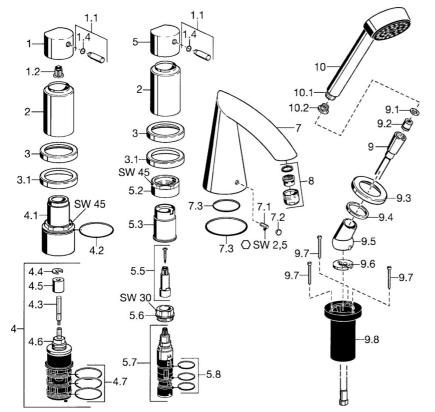

### Náhradné diely

### SP53162032

|      | Názov                                         | Kód      |
|------|-----------------------------------------------|----------|
| 1    | Rukoväť                                       | 59912131 |
| 1.1  | Ovládacia rukoväť, M8, 22 mm                  | 59912132 |
| 1.2  | Adaptér Biela                                 | 59910235 |
| 1.4  | O-krúžok, d 6x1                               | 59912136 |
| 2    | Krytka Ukončené                               | 59912308 |
| 3    | Kryt príruby Ukončené                         | 59912256 |
| 3.1  | Kryt priruby                                  | 59912259 |
| 4.1  | Očné skrutka, M52x1, SW45 Ukončené            | 59912315 |
| 4.2  | O-krúžok, 50.52x1.78                          | 59906841 |
| 4.3  | Vretená, M4 Ukončené                          | 59912317 |
| 4.4  | Krúžok                                        | 59910694 |
| 4.5  | Adaptér                                       | 59912318 |
| 4.6  | Ventil                                        | 59912098 |
| 4.7  | O-krúžok, d 40x2                              | 59911507 |
| 5.2  | Očné skrutka, M42x1, SW45 Ukončené            | 59912321 |
| 5.3  | Tesniaci krúžok Ukončené                      | 59912320 |
| 5.5  | Vretená Ukončené                              | 59912319 |
| 5.6  | Očné skrutka, M32x1.5                         | 59911898 |
| 5.7  | Prepínač                                      | 59911834 |
| 5.8  | O-krúžok (komplet), d 24x2                    | 59911835 |
| 7    | Výtokové rameno, L=184 Ukončené               | 59912298 |
| 7.1  | Skrutka, M6x16, SW 2.5                        | 59910120 |
| 7.2  | Vymedzovacia vložka                           | 59911840 |
| 7.3  | Tesnenie sada                                 | 59912276 |
| 9    | Sprchová hadica, L=1750, G1/2-M12x1           | 59912281 |
| 9.1  | Tesniaci krúžok, d 21x12x2                    | 59912304 |
| 9.2  | Spätný ventil                                 | 59905714 |
| 9.3  | Kryt príruby, M70x1                           | 59912287 |
| 9.4  | Trecí krúžok                                  | 59912286 |
| 9.5  | Držiak                                        | 59912282 |
| 9.6  | [SK3238]                                      | 59912337 |
| 9.7  | Skrutka, M4x45                                | 59912291 |
| 9.8  | Prechodka                                     | 59912290 |
| 10   | Ručná sprcha Ukončené                         | 51170200 |
| 10.1 | Šróbenie pre pripojenie hadice, G1/2 Ukončené | 59912237 |
| 10.2 | Filtre                                        | 59906859 |
| 11   | Nástroj Ukončené                              | 59912277 |
|      |                                               |          |