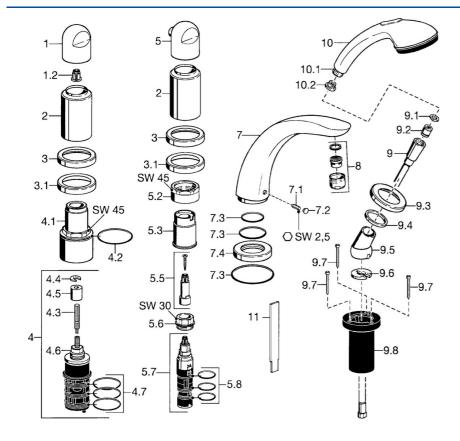

# Parti di ricambio

## SP53152035

|                                                                                                   | Nome                                                                                                                                                                                                                                                                                                                                                  | Codice                                                                                                                                                    |
|---------------------------------------------------------------------------------------------------|-------------------------------------------------------------------------------------------------------------------------------------------------------------------------------------------------------------------------------------------------------------------------------------------------------------------------------------------------------|-----------------------------------------------------------------------------------------------------------------------------------------------------------|
| 1                                                                                                 | Maniglia Cromo                                                                                                                                                                                                                                                                                                                                        | 59912262                                                                                                                                                  |
| 1.2                                                                                               | Adapter Bianco                                                                                                                                                                                                                                                                                                                                        | 59910235                                                                                                                                                  |
| 2                                                                                                 | Cappuccio Oro Fuori produzione                                                                                                                                                                                                                                                                                                                        | 59912309                                                                                                                                                  |
| 2                                                                                                 | Cappuccio Cromo Fuori produzione                                                                                                                                                                                                                                                                                                                      | 59912308                                                                                                                                                  |
| 3                                                                                                 | Piastra Cromo Fuori produzione                                                                                                                                                                                                                                                                                                                        | 59912256                                                                                                                                                  |
| 3.1                                                                                               | Piastra Cromo                                                                                                                                                                                                                                                                                                                                         | 59912259                                                                                                                                                  |
| 4.1                                                                                               | Vite eye, M52x1, SW45 Fuori produzione                                                                                                                                                                                                                                                                                                                | 59912315                                                                                                                                                  |
| 4.2                                                                                               | O-ring, 50.52x1.78                                                                                                                                                                                                                                                                                                                                    | 59906841                                                                                                                                                  |
| 4.3                                                                                               | Mandrino, M4 Fuori produzione                                                                                                                                                                                                                                                                                                                         | 59912317                                                                                                                                                  |
| 4.4                                                                                               | Anello                                                                                                                                                                                                                                                                                                                                                | 59910694                                                                                                                                                  |
| 4.5                                                                                               | Adapter                                                                                                                                                                                                                                                                                                                                               | 59912318                                                                                                                                                  |
| 4.6                                                                                               | Valvola                                                                                                                                                                                                                                                                                                                                               | 59912098                                                                                                                                                  |
| 4.7                                                                                               | O-ring, d 40x2                                                                                                                                                                                                                                                                                                                                        | 59911507                                                                                                                                                  |
| 5                                                                                                 | Manopola di apertura Cromo Fuori produzione                                                                                                                                                                                                                                                                                                           | 59912312                                                                                                                                                  |
| 5.2                                                                                               | Vite eye, M42x1, SW45 Fuori produzione                                                                                                                                                                                                                                                                                                                | 59912321                                                                                                                                                  |
| 5.3                                                                                               | Anello di tenuta Fuori produzione                                                                                                                                                                                                                                                                                                                     | 59912320                                                                                                                                                  |
| 5.5                                                                                               | Mandrino Fuori produzione                                                                                                                                                                                                                                                                                                                             | 59912319                                                                                                                                                  |
| 5.6                                                                                               | Vite eye, M32x1.5                                                                                                                                                                                                                                                                                                                                     | 59911898                                                                                                                                                  |
| 5.7                                                                                               | Deviatore                                                                                                                                                                                                                                                                                                                                             | 59911834                                                                                                                                                  |
| 5.8                                                                                               | O-ring, d 24x2                                                                                                                                                                                                                                                                                                                                        | 59911835                                                                                                                                                  |
| 7                                                                                                 | Bocca, L=240 Cromo                                                                                                                                                                                                                                                                                                                                    | 59912273                                                                                                                                                  |
| 7                                                                                                 | Bocca, L=185 Cromo                                                                                                                                                                                                                                                                                                                                    | 59912270                                                                                                                                                  |
| 7.1                                                                                               | Screw, M6x16, SW 2.5                                                                                                                                                                                                                                                                                                                                  | 59910120                                                                                                                                                  |
| 7.2                                                                                               | Spinotto Cromo                                                                                                                                                                                                                                                                                                                                        | 59911840                                                                                                                                                  |
| 7.3                                                                                               | Kit di guarnizione                                                                                                                                                                                                                                                                                                                                    | 59912276                                                                                                                                                  |
| 7.4                                                                                               | Piastra Cromo                                                                                                                                                                                                                                                                                                                                         | 59912278                                                                                                                                                  |
| 8                                                                                                 | Aereatore, M28x1 D Cromo                                                                                                                                                                                                                                                                                                                              | 59907198                                                                                                                                                  |
| 9                                                                                                 | Flessibile doccia, L=1750, G1/2-M12x1 Cromo                                                                                                                                                                                                                                                                                                           | 59912281                                                                                                                                                  |
| 9.1                                                                                               | L'anello di tenuta, d 21x12x2                                                                                                                                                                                                                                                                                                                         | 59912304                                                                                                                                                  |
| 9.2                                                                                               | Valvola antiriflusso                                                                                                                                                                                                                                                                                                                                  | 59905714                                                                                                                                                  |
| 9.3                                                                                               | Piastra, M70x1 Cromo                                                                                                                                                                                                                                                                                                                                  | 59912287                                                                                                                                                  |
| 9.4                                                                                               | Anello glassato                                                                                                                                                                                                                                                                                                                                       | 59912286                                                                                                                                                  |
| 9.5                                                                                               | Titolare Cromo                                                                                                                                                                                                                                                                                                                                        | 59912282                                                                                                                                                  |
| 9.6                                                                                               | [IT3238]                                                                                                                                                                                                                                                                                                                                              | 59912337                                                                                                                                                  |
| 9.7                                                                                               | Screw, M4x45                                                                                                                                                                                                                                                                                                                                          | 59912291                                                                                                                                                  |
| 9.8                                                                                               | Supporto per doccetta                                                                                                                                                                                                                                                                                                                                 | 59912290                                                                                                                                                  |
| 10                                                                                                | Doccetta Cromo/Oro Fuori produzione                                                                                                                                                                                                                                                                                                                   | 599043390                                                                                                                                                 |
| 10                                                                                                | Doccetta Cromo Fuori produzione                                                                                                                                                                                                                                                                                                                       | 04320100                                                                                                                                                  |
| 10.1                                                                                              | Hose coupling, G1/2 Fuori produzione                                                                                                                                                                                                                                                                                                                  | 59912237                                                                                                                                                  |
| 10.2                                                                                              | Filtro                                                                                                                                                                                                                                                                                                                                                | 59906859                                                                                                                                                  |
| 11                                                                                                | Tool Fuori produzione                                                                                                                                                                                                                                                                                                                                 | 59912277                                                                                                                                                  |
| 7.4<br>8<br>9<br>9.1<br>9.2<br>9.3<br>9.4<br>9.5<br>9.6<br>9.7<br>9.8<br>10<br>10<br>10.1<br>10.2 | Piastra Cromo Aereatore, M28x1 D Cromo Flessibile doccia, L=1750, G1/2-M12x1 Cromo L'anello di tenuta, d 21x12x2 Valvola antiriflusso Piastra, M70x1 Cromo Anello glassato Titolare Cromo [IT3238] Screw, M4x45 Supporto per doccetta Doccetta Cromo/Oro Fuori produzione Doccetta Cromo Fuori produzione Hose coupling, G1/2 Fuori produzione Filtro | 59912278<br>59907198<br>59912281<br>59912304<br>59905714<br>59912287<br>59912282<br>59912337<br>59912290<br>599043390<br>04320100<br>59912237<br>59906859 |