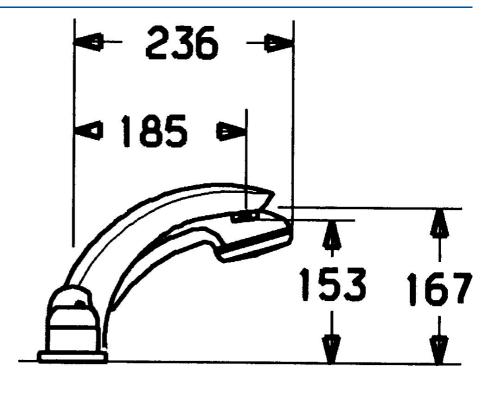

## SP53142030

|      | Názov                                         | Kód       |
|------|-----------------------------------------------|-----------|
| 1.1  | Skrutka, M5x8, SW2.5                          | 59904755  |
| 1.2  | Klzné puzdro                                  | 59904778  |
| 1.3  | Plug, hot/cold                                | 59906705  |
| 2    | Krytka                                        | 59904820  |
| 3    | Kryt príruby Ukončené                         | 59912256  |
| 3.1  | Kryt príruby                                  | 59912259  |
| 4    | Kartuš, 4.8 eco                               | 59904601  |
| 5    | Rukoväť                                       | 59912262  |
| 5.4  | Krytka                                        | 59912265  |
| 5.5  | Regulátor prietoku                            | 59911897  |
| 5.6  | Očné skrutka, M32x1.5                         | 59911898  |
| 5.7  | Prepínač                                      | 59912269  |
| 5.8  | O-krúžok (komplet), d 24x2                    | 59911835  |
| 7    | Výtokové rameno, L=185                        | 59912270  |
| 7.1  | Skrutka, M6x16, SW 2.5                        | 59910120  |
| 7.2  | Chróm/Saténová Ukončené                       | 59911917  |
| 7.2  | Vymedzovacia vložka                           | 59911840  |
| 7.3  | Tesnenie sada                                 | 59912276  |
| 7.4  | Kryt príruby                                  | 59912278  |
| 8    | Aerator, M28x1 D                              | 59907198  |
| 9    | Sprchová hadica, L=1750, G1/2-M12x1           | 59912281  |
| 9.1  | Tesniaci krúžok, d 21x12x2                    | 59912304  |
| 9.2  | Spätný ventil                                 | 59905714  |
| 9.3  | Kryt príruby, M70x1 Chróm/Saténová Ukončené   | 59912288  |
| 9.3  | Kryt príruby, M70x1                           | 59912287  |
| 9.4  | Trecí krúžok                                  | 59912286  |
| 9.5  | Držiak                                        | 59912282  |
| 9.6  | [SK3238]                                      | 59912337  |
| 9.7  | Skrutka, M4x45                                | 59912291  |
| 9.8  | Prechodka                                     | 59912290  |
| 10   | Ručná sprcha Chróm/Saténová Ukončené          | 599043392 |
| 10   | Ručná sprcha Ukončené                         | 04320100  |
| 10   | Ručná sprcha Chróm/Zlatá Ukončené             | 599043390 |
| 10.1 | Šróbenie pre pripojenie hadice, G1/2 Ukončené | 59912237  |
| 10.2 | Filtre                                        | 59906859  |
| 11   | Nástroj Ukončené                              | 59912277  |
| N.I. | Nadstavný segment, 30 mm                      | 59912163  |
| N.I. | Nadstavný segment, 20 mm                      | 59912160  |
| N.I. | Nadstavný segment, 30 mm                      | 59912235  |
| N.I. | Predĺženie upevňovacej skrutky                | 59912169  |