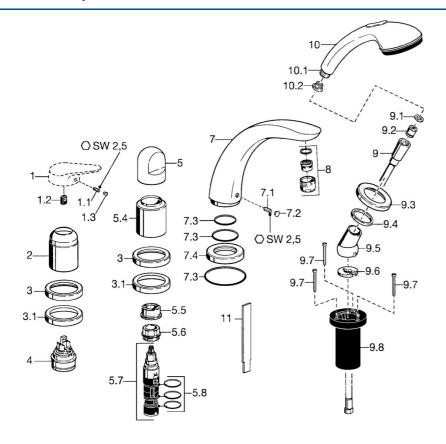

## Náhradné diely

## SP53142030

|      | Názov                                         | Kód       |
|------|-----------------------------------------------|-----------|
| 1.1  | Skrutka, M5x8, SW2.5                          | 59904755  |
| 1.2  | Klzné puzdro                                  | 59904778  |
| 1.3  | Plug, hot/cold                                | 59906705  |
| 2    | Krytka                                        | 59904820  |
| 3    | Kryt príruby Ukončené                         | 59912256  |
| 3.1  | Kryt príruby                                  | 59912259  |
| 4    | Kartuš, 4.8 eco                               | 59904601  |
| 5    | Rukoväť                                       | 59912262  |
| 5.4  | Krytka                                        | 59912265  |
| 5.5  | Regulátor prietoku                            | 59911897  |
| 5.6  | Očné skrutka, M32x1.5                         | 59911898  |
| 5.7  | Prepínač                                      | 59912269  |
| 5.8  | O-krúžok (komplet), d 24x2                    | 59911835  |
| 7    | Výtokové rameno, L=185                        | 59912270  |
| 7.1  | Skrutka, M6x16, SW 2.5                        | 59910120  |
| 7.2  | Chróm/Saténová Ukončené                       | 59911917  |
| 7.2  | Vymedzovacia vložka                           | 59911840  |
| 7.3  | Tesnenie sada                                 | 59912276  |
| 7.4  | Kryt príruby                                  | 59912278  |
| 8    | Aerator, M28x1 D                              | 59907198  |
| 9    | Sprchová hadica, L=1750, G1/2-M12x1           | 59912281  |
| 9.1  | Tesniaci krúžok, d 21x12x2                    | 59912304  |
| 9.2  | Spätný ventil                                 | 59905714  |
| 9.3  | Kryt príruby, M70x1 Chróm/Saténová Ukončené   | 59912288  |
| 9.3  | Kryt príruby, M70x1                           | 59912287  |
| 9.4  | Trecí krúžok                                  | 59912286  |
| 9.5  | Držiak                                        | 59912282  |
| 9.6  | [SK3238]                                      | 59912337  |
| 9.7  | Skrutka, M4x45                                | 59912291  |
| 9.8  | Prechodka                                     | 59912290  |
| 10   | Ručná sprcha Chróm/Saténová Ukončené          | 599043392 |
| 10   | Ručná sprcha Ukončené                         | 04320100  |
| 10   | Ručná sprcha Chróm/Zlatá Ukončené             | 599043390 |
| 10.1 | Šróbenie pre pripojenie hadice, G1/2 Ukončené | 59912237  |
| 10.2 | Filtre                                        | 59906859  |
| 11   | Nástroj Ukončené                              | 59912277  |
| N.I. | Nadstavný segment, 30 mm                      | 59912163  |
| N.I. | Nadstavný segment, 20 mm                      | 59912160  |
| N.I. | Nadstavný segment, 30 mm                      | 59912235  |
| N.I. | Predĺženie upevňovacej skrutky                | 59912169  |