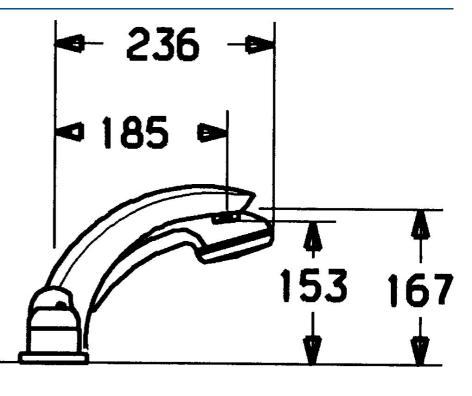

EAN: 4015474047860 static.hansa.com/5314203082

• Sprcha a vaňa

Montáž na okraj vane

- Sada pre konečnú montáž, Dve ovládacie páky
- Biela
- Spätný ventil (-y)