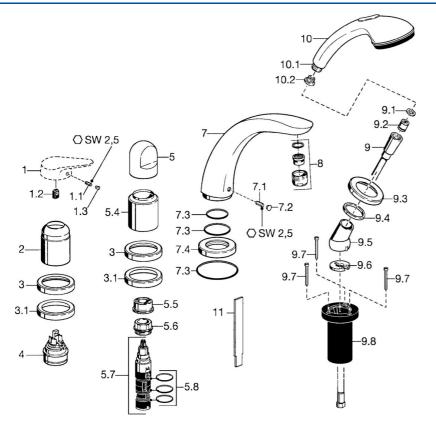

## K> HANSA

Náhradné diely

|      | Názov                                         | Kód       |
|------|-----------------------------------------------|-----------|
| 1    | Skrutka, M5x8, SW2.5                          | 59904755  |
| 2    | Klzné puzdro                                  | 59904778  |
| 3    | Plug, hot/cold                                | 59906705  |
|      | Krytka                                        | 59904820  |
|      | Kryt príruby Ukončené                         | 59912256  |
| .1   | Kryt príruby                                  | 59912259  |
|      | Kartuš, 4.8 eco                               | 59904601  |
|      | Rukoväť                                       | 59912262  |
| .4   | Krytka                                        | 59912265  |
| .5   | Regulátor prietoku                            | 59911897  |
| .6   | Očné skrutka, M32x1.5                         | 59911898  |
| .7   | Prepínač                                      | 59912269  |
| .8   | O-krúžok (komplet), d 24x2                    | 59911835  |
|      | Výtokové rameno, L=185                        | 59912270  |
| .1   | Skrutka, M6x16, SW 2.5                        | 59910120  |
| .2   | Chróm/Saténová Ukončené                       | 59911917  |
| .2   | Vymedzovacia vložka                           | 59911840  |
| 3    | Tesnenie sada                                 | 59912276  |
| .4   | Kryt príruby                                  | 59912278  |
|      | Aerator, M28x1 D                              | 59907198  |
|      | Sprchová hadica, L=1750, G1/2-M12x1           | 59912281  |
| .1   | Tesniaci krúžok, d 21x12x2                    | 59912304  |
| 2    | Spätný ventil                                 | 59905714  |
| .3   | Kryt príruby, M70x1 Chróm/Saténová Ukončené   | 59912288  |
| .3   | Kryt príruby, M70x1                           | 59912287  |
| .4   | Trecí krúžok                                  | 59912286  |
| .5   | Držiak                                        | 59912282  |
| .6   | [SK3238]                                      | 59912337  |
| .7   | Skrutka, M4x45                                | 59912291  |
| .8   | Prechodka                                     | 59912290  |
| )    | Ručná sprcha Chróm/Saténová Ukončené          | 599043392 |
| 0    | Ručná sprcha Ukončené                         | 04320100  |
| 0    | Ručná sprcha Chróm/Zlatá Ukončené             | 599043390 |
| D.1  | Šróbenie pre pripojenie hadice, G1/2 Ukončené | 59912237  |
| ).2  | Filtre                                        | 59906859  |
| 1    | Nástroj Ukončené                              | 59912277  |
| .l.  | Nadstavný segment, 30 mm                      | 59912163  |
| .1.  | Nadstavný segment, 20 mm                      | 59912160  |
| l.I. | Nadstavný segment, 30 mm                      | 59912235  |
| .I.  | Predĺženie upevňovacej skrutky                | 59912169  |