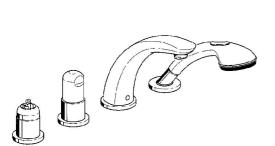

EAN: 4015474047860 static.hansa.com/5314203082

• Sprcha a vaňa

Montáž na okraj vane

- Sada pre konečnú montáž, Dve ovládacie páky
- Biela
- Spätný ventil (-y)