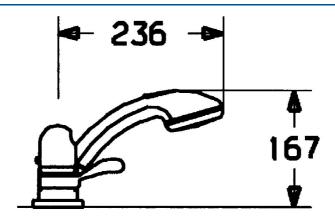

#### Technické vlastnosti

Dodávka teplej vody Pracovný tlak Spätná klapka (STN EN 1717) max. +80°C 0.5-10 bar

EB