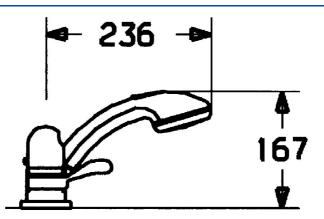

EAN: 4015474048522 static.hansa.com/5313903590

- Bad en douche
- Afbouwset, Tweegreeps
- Badrandmontage

- Chroom/Goud
- Temperatuurgreep
- Terugslagklep, Thermostatische temperatuurregeling