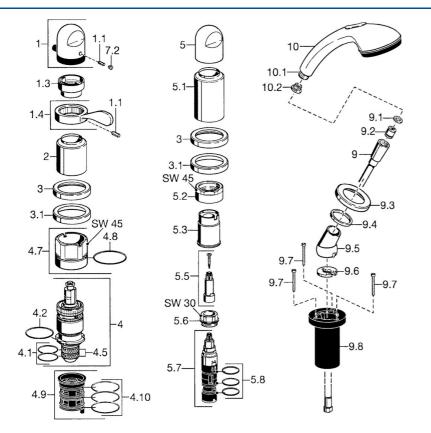

## Reserveonderdelen

#### SP53139035

|      | Naam                                   | Code      |
|------|----------------------------------------|-----------|
| 1    | Temperatuur hendel Chroom Stopgezet    | 59910152  |
| 1.1  | Schroef, M6x6                          | 59912330  |
| 1.3  | Temperature adjustment limiter Chroom  | 59906355  |
| 1.4  | Hendel Chroom                          | 59905722  |
| 2    | Kap Chroom Stopgezet                   | 59912327  |
| 3    | Afdekplaat Chroom Stopgezet            | 59912256  |
| 3.1  | Afdekplaat Chroom                      | 59912259  |
| 4    | Thermostaat/binnenwerk, G1/2           | 59904501  |
| 4.1  | O-ring, d 27x2                         | 59901532  |
| 4.2  | O-ring, 35x2.5                         | 59905020  |
| 4.5  | Filter sproeier, 0.16 mm               | 59905036  |
| 4.7  | Schroefoog, M52x1, SW 50               | 59911516  |
| 4.8  | O-ring, 50.52x1.78                     | 59906841  |
| 4.9  | Adapter                                | 59911514  |
| 4.10 | O-ring, d 40x2                         | 59911507  |
| 5    | Hendel Chroom                          | 59912262  |
| 5.1  | Kap Chroom Stopgezet                   | 59912308  |
| 5.1  | Kap Goud Stopgezet                     | 59912309  |
| 5.2  | Schroefoog, M42x1, SW45 Stopgezet      | 59912321  |
| 5.3  | Borgring Stopgezet                     | 59912320  |
| 5.5  | Spindel Stopgezet                      | 59912319  |
| 5.6  | Schroefoog, M32x1.5                    | 59911898  |
| 5.7  | Omsteller                              | 59912269  |
| 5.8  | O-ring, d 24x2                         | 59911835  |
| 9    | Doucheslang, L=1750, G1/2-M12x1 Chroom | 59912281  |
| 9.1  | Afdichtring, d 21x12x2                 | 59912304  |
| 9.2  | Terugslagklep                          | 59905714  |
| 9.3  | Afdekplaat, M70x1 Chroom               | 59912287  |
| 9.4  | Glijring wit                           | 59912286  |
| 9.5  | Houder Chroom                          | 59912282  |
| 9.6  | [DU3238]                               | 59912337  |
| 9.7  | Schroef, M4x45                         | 59912291  |
| 9.8  | Doorvoernippel                         | 59912290  |
| 10   | Handdouche Chroom/Goud Stopgezet       | 599043390 |
| 10   | Handdouche Chroom Stopgezet            | 04320100  |
| 10.1 | Koppelstuk flexibel, G1/2 Stopgezet    | 59912237  |
| 10.2 | Filter sproeier                        | 59906859  |
| N.I. | Inbouwverlengstuk kompleet, 30 mm      | 59912235  |
| N.I. | Verlengschroeven Chroom                | 59912169  |
| N.I. | Verlengschroeven, L=30 Stopgezet       | 59912162  |