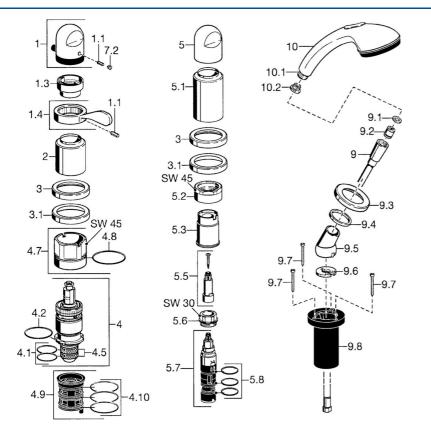

### SP53139035

|      | Name                                         | ArtNr.    |
|------|----------------------------------------------|-----------|
| 1    | Temperatur-Wählgriff Ausgelaufen             | 59910152  |
| 1.1  | Schraube, M6x6                               | 59912330  |
| 1.3  | Temperatur-Anschlagring                      | 59906355  |
| 1.4  | Hebel                                        | 59905722  |
| 2    | Abdeckkappe Ausgelaufen                      | 59912327  |
| 3    | Rosette Ausgelaufen                          | 59912256  |
| 3.1  | Rosette                                      | 59912259  |
| 4    | Thermostatkartusche, G1/2                    | 59904501  |
| 4.1  | O-Ring, d 27x2                               | 59901532  |
| 4.2  | O-Ring, 35x2.5                               | 59905020  |
| 4.5  | Sieb, 0.16 mm                                | 59905036  |
| 4.7  | Ringschraube, M52x1, SW 50                   | 59911516  |
| 4.8  | O-Ring, 50.52x1.78                           | 59906841  |
| 4.9  | Adapter                                      | 59911514  |
| 4.10 | O-Ring, d 40x2                               | 59911507  |
| 5    | Griff                                        | 59912262  |
| 5.1  | Abdeckkappe Ausgelaufen                      | 59912308  |
| 5.1  | Abdeckkappe Gold Ausgelaufen                 | 59912309  |
| 5.2  | Ringschraube, M42x1, SW45 Ausgelaufen        | 59912321  |
| 5.3  | Haltering Ausgelaufen                        | 59912320  |
| 5.5  | Spindel Ausgelaufen                          | 59912319  |
| 5.6  | Ringschraube, M32x1.5                        | 59911898  |
| 5.7  | Umstellung                                   | 59912269  |
| 5.8  | O-Ringsatz, d 24x2                           | 59911835  |
| 9    | Brauseschlauch, L=1750, G1/2-M12x1           | 59912281  |
| 9.1  | Dichtungsring, d 21x12x2                     | 59912304  |
| 9.2  | Rückflussverhinderer                         | 59905714  |
| 9.3  | Rosette, M70x1                               | 59912287  |
| 9.4  | Gleitring                                    | 59912286  |
| 9.5  | Halter                                       | 59912282  |
| 9.6  | Scheibe                                      | 59912337  |
| 9.7  | Schraube, M4x45                              | 59912291  |
| 9.8  | Schlauchdurchführung                         | 59912290  |
| 10   | Handbrause Chrom/Gold Ausgelaufen            | 599043390 |
| 10   | Handbrause Ausgelaufen                       | 04320100  |
| 10.1 | Schlauchanschluß, G1/2 Ausgelaufen           | 59912237  |
| 10.2 | Sieb                                         | 59906859  |
| N.I. | Verlängerungssatz, 30 mm                     | 59912235  |
| N.I. | Verlängerungsschraubensatz                   | 59912169  |
| N.I. | Verlängerungsschraubensatz, L=30 Ausgelaufen | 59912162  |
|      |                                              |           |