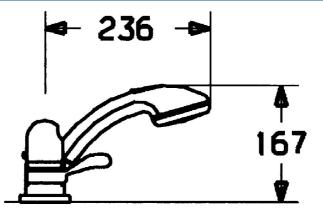

#### Technische Eigenschaften

Warmwasserversorgung Arbeitsdruck Sicherungseinrichtung (EN1717) max. +80°C 0.5-10 bar EB