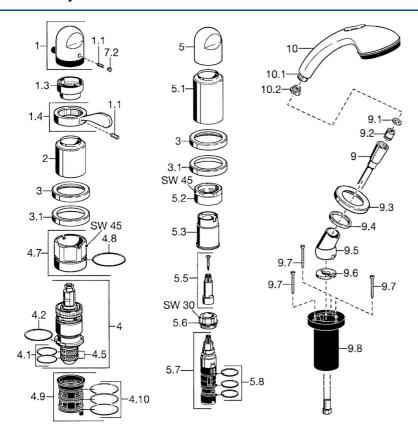

### Náhradné diely

### SP53139035

|      | Názov                                         | Kód       |
|------|-----------------------------------------------|-----------|
| 1    | Rukoväť regulátora teploty Ukončené           | 59910152  |
| 1.1  | Skrutka, M6x6                                 | 59912330  |
| 1.3  | Temperature adjustment limiter                | 59906355  |
| 1.4  | Ovládacia rukoväť                             | 59905722  |
| 2    | Krytka Ukončené                               | 59912327  |
| 3    | Kryt príruby Ukončené                         | 59912256  |
| 3.1  | Kryt príruby                                  | 59912259  |
| 4    | Termoelement/Kartuš, G1/2                     | 59904501  |
| 4.1  | O-krúžok, d 27x2                              | 59901532  |
| 4.2  | O-krúžok, 35x2.5                              | 59905020  |
| 4.5  | Filtre, 0.16 mm                               | 59905036  |
| 4.7  | Očné skrutka, M52x1, SW 50                    | 59911516  |
| 4.8  | O-krúžok, 50.52x1.78                          | 59906841  |
| 4.9  | Adaptér                                       | 59911514  |
| 4.10 | O-krúžok, d 40x2                              | 59911507  |
| 5    | Rukoväť                                       | 59912262  |
| 5.1  | Krytka Ukončené                               | 59912308  |
| 5.1  | Krytka Zlatá Ukončené                         | 59912309  |
| 5.2  | Očné skrutka, M42x1, SW45 Ukončené            | 59912321  |
| 5.3  | Tesniaci krúžok Ukončené                      | 59912320  |
| 5.5  | Vretená Ukončené                              | 59912319  |
| 5.6  | Očné skrutka, M32x1.5                         | 59911898  |
| 5.7  | Prepínač                                      | 59912269  |
| 5.8  | O-krúžok (komplet), d 24x2                    | 59911835  |
| 9    | Sprchová hadica, L=1750, G1/2-M12x1           | 59912281  |
| 9.1  | Tesniaci krúžok, d 21x12x2                    | 59912304  |
| 9.2  | Spätný ventil                                 | 59905714  |
| 9.3  | Kryt príruby, M70x1                           | 59912287  |
| 9.4  | Trecí krúžok                                  | 59912286  |
| 9.5  | Držiak                                        | 59912282  |
| 9.6  | [SK3238]                                      | 59912337  |
| 9.7  | Skrutka, M4x45                                | 59912291  |
| 9.8  | Prechodka                                     | 59912290  |
| 10   | Ručná sprcha Chróm/Zlatá Ukončené             | 599043390 |
| 10   | Ručná sprcha Ukončené                         | 04320100  |
| 10.1 | Šróbenie pre pripojenie hadice, G1/2 Ukončené | 59912237  |
| 10.2 | Filtre                                        | 59906859  |
| N.I. | Nadstavný segment, 30 mm                      | 59912235  |
| N.I. | Predĺženie upevňovacej skrutky                | 59912169  |
| N.I. | Predĺženie upevňovacej skrutky, L=30 Ukončené | 59912162  |