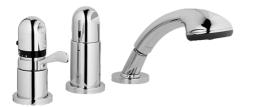

# 53139035 HANSA - Vaňová a sprchová podomietková batéria Ukončené

EAN: 4015474047839 static.hansa.com/53139035

- Sprcha a vaňa
- Sada pre konečnú montáž, Dve ovládacie páky
- Montáž na okraj vane

- Chróm
- Rukoväť regulátora teploty vody
- Spätný ventil (-y), Termostatická kartuša pre ovládanie