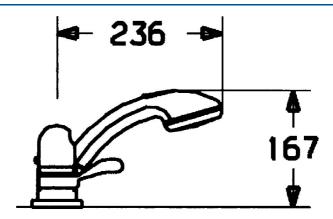

# 53139035 HANSA - Vaňová a sprchová podomietková batéria Ukončené

EAN: 4015474047839 static.hansa.com/53139035

- Sprcha a vaňa
- Sada pre konečnú montáž, Dve ovládacie páky
- Montáž na okraj vane

- Chróm
- Rukoväť regulátora teploty vody
- Spätný ventil (-y), Termostatická kartuša pre ovládanie