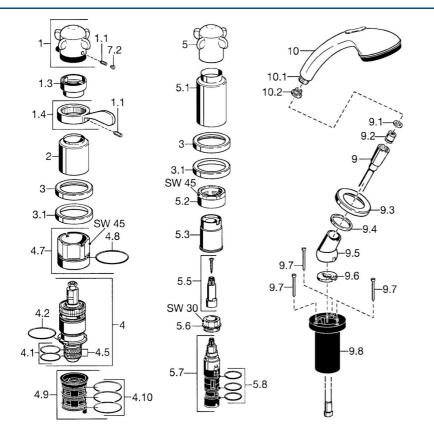

# Parti di ricambio

#### SP53139031

|      | Nome                                        | Codice    |
|------|---------------------------------------------|-----------|
| 1.1  | Screw, M6x6                                 | 59912330  |
| 1.3  | Temperature adjustment limiter Cromo        | 59906355  |
| 1.4  | Leva Cromo                                  | 59905722  |
| 2    | Cappuccio Cromo Fuori produzione            | 59912327  |
| 3    | Piastra Cromo Fuori produzione              | 59912256  |
| 3.1  | Piastra Cromo                               | 59912259  |
| 4    | Cartuccia termostatica, G1/2                | 59904501  |
| 4.1  | O-ring, d 27x2                              | 59901532  |
| 4.2  | O-ring, 35x2.5                              | 59905020  |
| 4.5  | Filtro, 0.16 mm                             | 59905036  |
| 4.7  | Vite eye, M52x1, SW 50                      | 59911516  |
| 4.8  | O-ring, 50.52x1.78                          | 59906841  |
| 4.9  | Adapter                                     | 59911514  |
| 4.10 | O-ring, d 40x2                              | 59911507  |
| 5.1  | Cappuccio Cromo Fuori produzione            | 59912310  |
| 5.2  | Vite eye, M42x1, SW45 Fuori produzione      | 59912321  |
| 5.3  | Anello di tenuta Fuori produzione           | 59912320  |
| 5.5  | Mandrino Fuori produzione                   | 59912319  |
| 5.6  | Vite eye, M32x1.5                           | 59911898  |
| 5.7  | Deviatore                                   | 59912269  |
| 5.8  | O-ring, d 24x2                              | 59911835  |
| 9    | Flessibile doccia, L=1750, G1/2-M12x1 Cromo | 59912281  |
| 9.1  | L'anello di tenuta, d 21x12x2               | 59912304  |
| 9.2  | Valvola antiriflusso                        | 59905714  |
| 9.3  | Piastra, M70x1 Cromo                        | 59912287  |
| 9.4  | Anello glassato                             | 59912286  |
| 9.5  | Titolare Cromo                              | 59912282  |
| 9.6  | [IT3238]                                    | 59912337  |
| 9.7  | Screw, M4x45                                | 59912291  |
| 9.8  | Supporto per doccetta                       | 59912290  |
| 10   | Doccetta Cromo/Oro Fuori produzione         | 599043390 |
| 10   | Doccetta Cromo Fuori produzione             | 04320100  |
| 10.1 | Hose coupling, G1/2 Fuori produzione        | 59912237  |
| 10.2 | Filtro                                      | 59906859  |
|      |                                             |           |