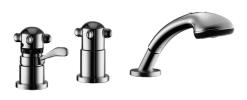

# 53139031 HANSA - Vaňová a sprchová podomietková batéria Ukončené

EAN: 4015474047815 static.hansa.com/53139031

- Sprcha a vaňa
- Sada pre konečnú montáž, Dve ovládacie páky
- Montáž na okraj vane

- Chróm
- Spätný ventil (-y)