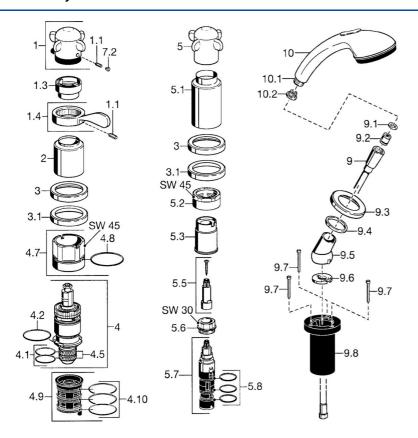

# Náhradné diely

## SP53139031

|      | Názov                                         | Kód       |
|------|-----------------------------------------------|-----------|
| 1.1  | Skrutka, M6x6                                 | 59912330  |
| 1.3  | Temperature adjustment limiter                | 59906355  |
| 1.4  | Ovládacia rukoväť                             | 59905722  |
| 2    | Krytka Ukončené                               | 59912327  |
| 3    | Kryt príruby Ukončené                         | 59912256  |
| 3.1  | Kryt príruby                                  | 59912259  |
| 4    | Termoelement/Kartuš, G1/2                     | 59904501  |
| 4.1  | O-krúžok, d 27x2                              | 59901532  |
| 4.2  | O-krúžok, 35x2.5                              | 59905020  |
| 4.5  | Filtre, 0.16 mm                               | 59905036  |
| 4.7  | Očné skrutka, M52x1, SW 50                    | 59911516  |
| 4.8  | O-krúžok, 50.52x1.78                          | 59906841  |
| 4.9  | Adaptér                                       | 59911514  |
| 4.10 | O-krúžok, d 40x2                              | 59911507  |
| 5.1  | Krytka Ukončené                               | 59912310  |
| 5.2  | Očné skrutka, M42x1, SW45 Ukončené            | 59912321  |
| 5.3  | Tesniaci krúžok Ukončené                      | 59912320  |
| 5.5  | Vretená Ukončené                              | 59912319  |
| 5.6  | Očné skrutka, M32x1.5                         | 59911898  |
| 5.7  | Prepínač                                      | 59912269  |
| 5.8  | O-krúžok (komplet), d 24x2                    | 59911835  |
| 9    | Sprchová hadica, L=1750, G1/2-M12x1           | 59912281  |
| 9.1  | Tesniaci krúžok, d 21x12x2                    | 59912304  |
| 9.2  | Spätný ventil                                 | 59905714  |
| 9.3  | Kryt príruby, M70x1                           | 59912287  |
| 9.4  | Trecí krúžok                                  | 59912286  |
| 9.5  | Držiak                                        | 59912282  |
| 9.6  | [SK3238]                                      | 59912337  |
| 9.7  | Skrutka, M4x45                                | 59912291  |
| 9.8  | Prechodka                                     | 59912290  |
| 10   | Ručná sprcha Chróm/Zlatá Ukončené             | 599043390 |
| 10   | Ručná sprcha Ukončené                         | 04320100  |
| 10.1 | Šróbenie pre pripojenie hadice, G1/2 Ukončené | 59912237  |
| 10.2 | Filtre                                        | 59906859  |