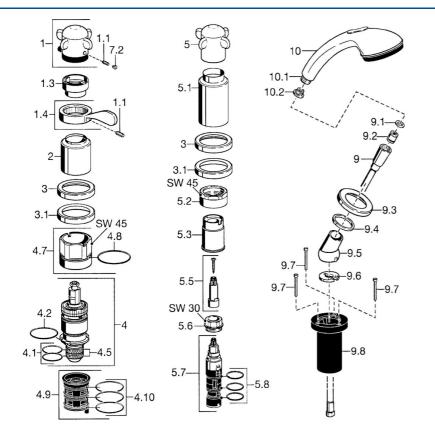

#### SP53139031

| 31.33 | 1 33 137 03 1                        |           |
|-------|--------------------------------------|-----------|
|       | Name                                 | Code      |
| 1.1   | Screw, M6x6                          | 59912330  |
| 1.3   | Temperature adjustment limiter       | 59906355  |
| 1.4   | Lever                                | 59905722  |
| 2     | Covering cap Discontinued            | 59912327  |
| 3     | Cover flange Discontinued            | 59912256  |
| 3.1   | Cover flange                         | 59912259  |
| 4     | Thermostatic cartridge, G1/2         | 59904501  |
| 4.1   | O-ring, d 27x2                       | 59901532  |
| 4.2   | O-ring, 35x2.5                       | 59905020  |
| 4.5   | Strainer, 0.16 mm                    | 59905036  |
| 4.7   | Eye screw, M52x1, SW 50              | 59911516  |
| 4.8   | O-ring, 50.52x1.78                   | 59906841  |
| 4.9   | Adapter                              | 59911514  |
| 4.10  | O-ring, d 40x2                       | 59911507  |
| 5.1   | Covering cap Discontinued            | 59912310  |
| 5.2   | Eye screw, M42x1, SW45 Discontinued  | 59912321  |
| 5.3   | Retaining ring Discontinued          | 59912320  |
| 5.5   | Spindle Discontinued                 | 59912319  |
| 5.6   | Eye screw, M32x1.5                   | 59911898  |
| 5.7   | Diverter                             | 59912269  |
| 5.8   | O-ring kit, d 24x2                   | 59911835  |
| 9     | Shower hose, L=1750, G1/2-M12x1      | 59912281  |
| 9.1   | Gasket ring, d 21x12x2               | 59912304  |
| 9.2   | Non-return valve                     | 59905714  |
| 9.3   | Cover flange, M70x1                  | 59912287  |
| 9.4   | Bearing ring                         | 59912286  |
| 9.5   | Holder                               | 59912282  |
| 9.6   | Disk                                 | 59912337  |
| 9.7   | Screw, M4x45                         | 59912291  |
| 9.8   | Passing-through bushing              | 59912290  |
| 10    | Hand shower Chrome/Gold Discontinued | 599043390 |
| 10    | Hand shower Discontinued             | 04320100  |
| 10.1  | Hose coupling, G1/2 Discontinued     | 59912237  |
| 10.2  | Strainer                             | 59906859  |
|       |                                      |           |