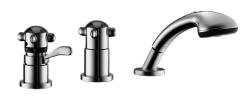

## 53139031 HANSA - Cover part for bath and shower faucet Discontinued

EAN: 4015474047815 static.hansa.com/53139031

- Bathtub & Shower
- Trim Kit, Two-grip
- Rim mounted

- Chrome
- Non-return valve(s)