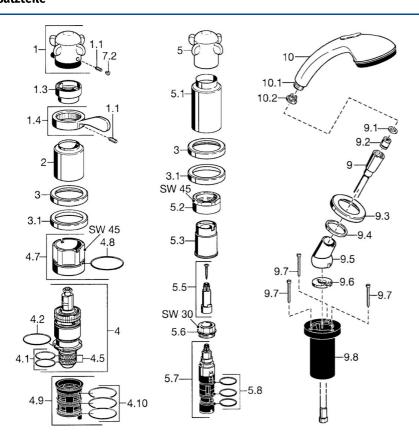

## Ersatzteile

## SP53139031

|      | Name                                  | ArtNr.    |
|------|---------------------------------------|-----------|
| 1.1  | Schraube, M6x6                        | 59912330  |
| 1.3  | Temperatur-Anschlagring               | 59906355  |
| 1.4  | Hebel                                 | 59905722  |
| 2    | Abdeckkappe Ausgelaufen               | 59912327  |
| 3    | Rosette Ausgelaufen                   | 59912256  |
| 3.1  | Rosette                               | 59912259  |
| 4    | Thermostatkartusche, G1/2             | 59904501  |
| 4.1  | O-Ring, d 27x2                        | 59901532  |
| 4.2  | O-Ring, 35x2.5                        | 59905020  |
| 4.5  | Sieb, 0.16 mm                         | 59905036  |
| 4.7  | Ringschraube, M52x1, SW 50            | 59911516  |
| 4.8  | O-Ring, 50.52x1.78                    | 59906841  |
| 4.9  | Adapter                               | 59911514  |
| 4.10 | O-Ring, d 40x2                        | 59911507  |
| 5.1  | Abdeckkappe Ausgelaufen               | 59912310  |
| 5.2  | Ringschraube, M42x1, SW45 Ausgelaufen | 59912321  |
| 5.3  | Haltering Ausgelaufen                 | 59912320  |
| 5.5  | Spindel Ausgelaufen                   | 59912319  |
| 5.6  | Ringschraube, M32x1.5                 | 59911898  |
| 5.7  | Umstellung                            | 59912269  |
| 5.8  | O-Ringsatz, d 24x2                    | 59911835  |
| 9    | Brauseschlauch, L=1750, G1/2-M12x1    | 59912281  |
| 9.1  | Dichtungsring, d 21x12x2              | 59912304  |
| 9.2  | Rückflussverhinderer                  | 59905714  |
| 9.3  | Rosette, M70x1                        | 59912287  |
| 9.4  | Gleitring                             | 59912286  |
| 9.5  | Halter                                | 59912282  |
| 9.6  | Scheibe                               | 59912337  |
| 9.7  | Schraube, M4x45                       | 59912291  |
| 9.8  | Schlauchdurchführung                  | 59912290  |
| 10   | Handbrause Chrom/Gold Ausgelaufen     | 599043390 |
| 10   | Handbrause Ausgelaufen                | 04320100  |
| 10.1 | Schlauchanschluß, G1/2 Ausgelaufen    | 59912237  |
| 10.2 | Sieb                                  | 59906859  |