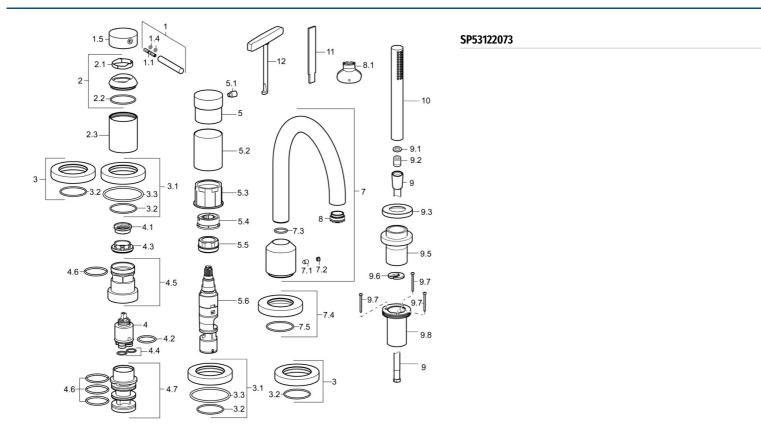

## Náhradné diely

# K> HANSA

|      | Názov                                    | Kód      |
|------|------------------------------------------|----------|
| 1    | Ovládacia rukoväť, 70 mm                 | 59913331 |
| 1.1  | Skrutka, M5x35                           | 59913299 |
| 1.4  | O-krúžok, d 3x1.5                        | 59913100 |
| 1.5  | Klobúk,krytka                            | 59913332 |
| 1.5  | Klobúk,krytka Čierna Ukončené            | 59913333 |
| 1.5  | Klobúk,krytka Biela Ukončené             | 59913334 |
| 2    | Krytka                                   | 59913364 |
| 2.1  | Trecí krúžok                             | 59913363 |
| 2.2  | O-krúžok, d 38x2                         | 59913212 |
| 2.3  | Kryt príruby                             | 59913448 |
| 3    | Kryt príruby                             | 59913449 |
| 3.1  | Kryt príruby                             | 59913450 |
| 3.3  | O-krúžok, 60x3                           | 59913280 |
| 4    | Kartuš, 3.5 Eco                          | 59912324 |
| 4    | Kartuš, 3.5 Classic                      | 59913075 |
| 4.1  | Temperature adjustment limiter           | 59912325 |
| 4.2  | O-krúžok, d 28.24x2.62 Ukončené          | 59912590 |
| 4.3  | Prítlačná matica, M40x1                  | 1003409V |
| 4.4  | O-krúžok, d 10.10x1.60 Ukončené          | 59905072 |
| 4.5  | Očné skrutka, M52x1, AF38                | 59913274 |
| 4.6  | O-krúžok, d 40x2                         | 59911507 |
| 4.7  | Adaptér                                  | 59913282 |
| 5    | Rukoväť                                  | 59913345 |
| 5.1  | Ovládacia rukoväť, 9 mm M6               | 59913348 |
| 5.2  | Protective sleeve Ukončené               | 59913451 |
| 5.3  | Krúžok                                   | 59913285 |
| 5.4  | Regulátor prietoku                       | 59911897 |
| 5.5  | Očné skrutka, M32x1.5                    | 59911898 |
| 5.6  | Prepínač                                 | 59912269 |
| 7    | Výtokové rameno, L=190                   | 59913452 |
| 7.1  | Skrutka, M6x9.5                          | 59901609 |
| 7.2  | Vymedzovacia vložka                      | 59911840 |
| 7.3  | O-krúžok, d 18x2                         | 59913291 |
| 7.4  | Krycí diel, d 72 mm                      | 59913278 |
| 7.5  | O-krúžok, 41x2 Ukončené                  | 59913281 |
| 8    | Aerator, M24x1 C                         | 59913131 |
| 8.1  | Kľúč k aerátoru, M24x1                   | 59913134 |
| 9    | Sprchová hadica, L=1750, G1/2-M12x1      | 59912281 |
| 9.1  | Tesniaci krúžok, d 21x12x2               | 59912304 |
| 9.2  | Spätný ventil                            | 59905714 |
| 9.3  | Kryt príruby, M70x1, d 72 mm             | 59913287 |
| 9.5  | Držiak                                   | 59913289 |
| 9.6  | [SK3238]                                 | 59912337 |
| 9.7  | Skrutka, M4x45                           | 59912291 |
| 9.8  | Prechodka                                | 59913288 |
| 10   | Ručná sprcha                             | 54390100 |
| 11   | Nástroj Ukončené                         | 59912277 |
| 12   | Nástroj                                  | 59906409 |
| N.I. | Nadstavný segment, 30 mm, HM 3.5 (-2015) | 59913189 |
| N.I. | Nadstavný segment, 30 mm                 | 59913190 |
| N.I. | Predĺženie upevňovacej skrutky, (2015-)  | 59914337 |