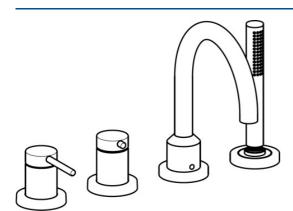

# 53122078 HANSADESIGNO - Vaňová a sprchová podomietková batéria Ukončené

EAN: 4015474185715 static.hansa.com/53122078

• Sprcha a vaňa

Montáž na okraj vane

- Sada pre konečnú montáž, Jednopáková
- Chróm
- Spätný ventil (-y)