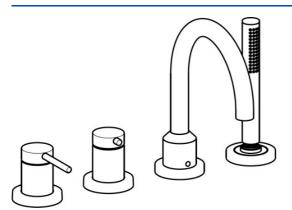

# 53122077 HANSADESIGNO - Vaňová a sprchová podomietková

## batéria Ukončené

EAN: 4015474182035 static.hansa.com/53122077

- Sprcha a vaňa
- Sada pre konečnú montáž, Jednopáková
- Montáž na okraj vane

- Chróm
- Spätný ventil (-y)