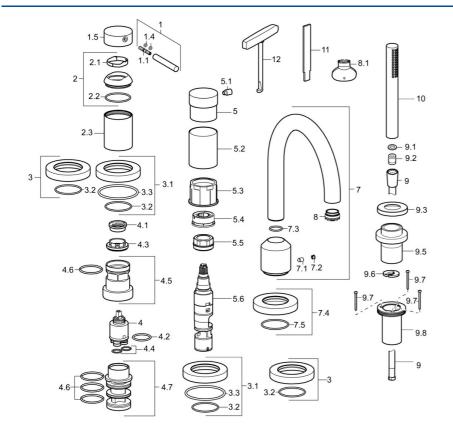

## Náhradné diely

## SP53122073

|      | Názov                                    | Kód      |
|------|------------------------------------------|----------|
| 1    | Ovládacia rukoväť, 70 mm                 | 59913331 |
| 1.1  | Skrutka, M5x35                           | 59913299 |
| 1.4  | O-krúžok, d 3x1.5                        | 59913100 |
| 1.5  | Klobúk,krytka                            | 59913332 |
| 1.5  | Klobúk,krytka Čierna Ukončené            | 59913333 |
| 1.5  | Klobúk,krytka Biela Ukončené             | 59913334 |
| 2    | Krytka                                   | 59913364 |
| 2.1  | Trecí krúžok                             | 59913363 |
| 2.2  | O-krúžok, d 38x2                         | 59913212 |
| 2.3  | Kryt príruby                             | 59913448 |
| 3    | Kryt príruby                             | 59913449 |
| 3.1  | Kryt príruby                             | 59913450 |
| 3.3  | O-krúžok, 60x3                           | 59913280 |
| 4    | Kartuš, 3.5 Eco                          | 59912324 |
| 4    | Kartuš, 3.5 Classic                      | 59913075 |
| 4.1  | Temperature adjustment limiter           | 59912325 |
| 4.2  | O-krúžok, d 28.24x2.62 Ukončené          | 59912590 |
| 4.3  | Prítlačná matica, M40x1                  | 1003409V |
| 4.4  | O-krúžok, d 10.10x1.60 Ukončené          | 59905072 |
| 4.5  | Očné skrutka, M52x1, AF38                | 59913274 |
| 4.6  | O-krúžok, d 40x2                         | 59911507 |
| 4.7  | Adaptér                                  | 59913282 |
| 5    | Rukoväť                                  | 59913345 |
| 5.1  | Ovládacia rukoväť, 9 mm M6               | 59913348 |
| 5.2  | Protective sleeve Ukončené               | 59913451 |
| 5.3  | Krúžok                                   | 59913285 |
| 5.4  | Regulátor prietoku                       | 59911897 |
| 5.5  | Očné skrutka, M32x1.5                    | 59911898 |
| 5.6  | Prepínač                                 | 59912269 |
| 7    | Výtokové rameno, L=190                   | 59913452 |
| 7.1  | Skrutka, M6x9.5                          | 59901609 |
| 7.2  | Vymedzovacia vložka                      | 59911840 |
| 7.3  | O-krúžok, d 18x2                         | 59913291 |
| 7.4  | Krycí diel, d 72 mm                      | 59913278 |
| 7.5  | O-krúžok, 41x2 Ukončené                  | 59913281 |
| 8    | Aerator, M24x1 C                         | 59913131 |
| 8.1  | Kľúč k aerátoru, M24x1                   | 59913134 |
| 9    | Sprchová hadica, L=1750, G1/2-M12x1      | 59912281 |
| 9.1  | Tesniaci krúžok, d 21x12x2               | 59912304 |
| 9.2  | Spätný ventil                            | 59905714 |
| 9.3  | Kryt príruby, M70x1, d 72 mm             | 59913287 |
| 9.5  | Držiak                                   | 59913289 |
| 9.6  | [SK3238]                                 | 59912337 |
| 9.7  | Skrutka, M4x45                           | 59912291 |
| 9.8  | Prechodka                                | 59913288 |
| 10   | Ručná sprcha                             | 54390100 |
| 11   | Nástroj Ukončené                         | 59912277 |
| 12   | Nástroj                                  | 59906409 |
| N.I. | Nadstavný segment, 30 mm, HM 3.5 (-2015) | 59913189 |
| N.I. | Nadstavný segment, 30 mm                 | 59913190 |
| N.I. | Predĺženie upevňovacej skrutky, (2015-)  | 59914337 |
|      |                                          |          |