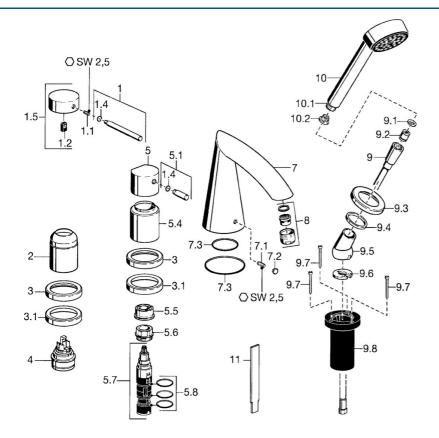

## K> HANSA

Parti di ricambio

## SP53122031

| 3533 | 122031                                      |          |
|------|---------------------------------------------|----------|
|      | Nome                                        | Codice   |
| 1    | Leva, 80 mm Cromo Fuori produzione          | 59912122 |
| 1.1  | Screw, M5x8, SW2.5                          | 59904755 |
| 1.2  | Adattatore                                  | 59904778 |
| 1.4  | O-ring, d 6x1                               | 59912136 |
| 1.5  | Cappuccio Cromo Fuori produzione            | 59912143 |
| 2    | Cappuccio Cromo                             | 59904820 |
| 3    | Piastra Cromo Fuori produzione              | 59912256 |
| 3.1  | Piastra Cromo                               | 59912259 |
| 4    | Cartuccia, 4.8 eco                          | 59904601 |
| 5    | Maniglia Cromo                              | 59912131 |
| 5.1  | Leva, M8, 22 mm Cromo                       | 59912132 |
| 5.4  | Cappuccio Cromo                             | 59912265 |
| 5.5  | Limitatore di portata                       | 59911897 |
| 5.6  | Vite eye, M32x1.5                           | 59911898 |
| 5.7  | Deviatore                                   | 59912269 |
| 5.8  | O-ring, d 24x2                              | 59911835 |
| 7    | Bocca, L=184 Cromo Fuori produzione         | 59912298 |
| 7.1  | Screw, M6x16, SW 2.5                        | 59910120 |
| 7.2  | Spinotto Cromo                              | 59911840 |
| 7.3  | Kit di guarnizione                          | 59912276 |
| 9    | Flessibile doccia, L=1750, G1/2-M12x1 Cromo | 59912281 |
| 9.1  | L'anello di tenuta, d 21x12x2               | 59912304 |
| 9.2  | Valvola antiriflusso                        | 59905714 |
| 9.3  | Piastra, M70x1 Cromo                        | 59912287 |
| 9.4  | Anello glassato                             | 59912286 |
| 9.5  | Titolare Cromo                              | 59912282 |
| 9.6  | [IT3238]                                    | 59912337 |
| 9.7  | Screw, M4x45                                | 59912291 |
| 9.8  | Supporto per doccetta                       | 59912290 |
| 10   | Doccetta Cromo Fuori produzione             | 51170200 |
| 10.1 | Hose coupling, G1/2 Fuori produzione        | 59912237 |
| 10.2 | Filtro                                      | 59906859 |
| 11   | Tool Fuori produzione                       | 59912277 |
| N.I. | Prolunga, 30 mm                             | 59912235 |
| N.I. | Kit viti per prolunga Cromo                 | 59912169 |
| N.I. | Prolunga, 20 mm                             | 59912160 |
| N.I. | Prolunga, 30 mm                             | 59912163 |
|      |                                             |          |