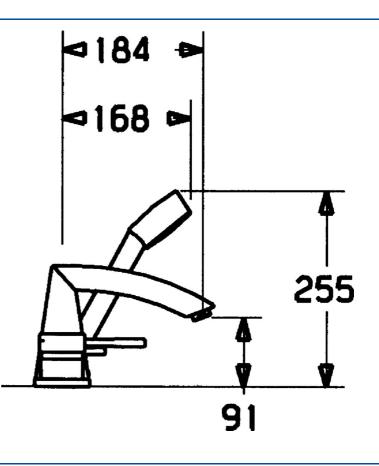

## Dati tecnici

## Caratteristiche tecniche

Fornitura di acqua calda Pressione di esercizio Backflow prevention (EN1717)

0.5-10 bar EB

max. +80°C