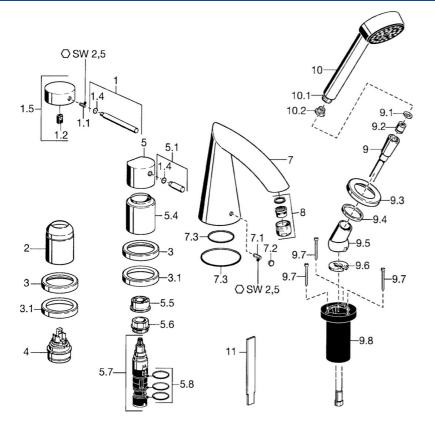

## Náhradné diely

### SP53122031

|      | Názov                                         | Kód      |
|------|-----------------------------------------------|----------|
| 1    | Ovládacia rukoväť, 80 mm Ukončené             | 59912122 |
| 1.1  | Skrutka, M5x8, SW2.5                          | 59904755 |
| 1.2  | Klzné puzdro                                  | 59904778 |
| 1.4  | O-krúžok, d 6x1                               | 59912136 |
| 1.5  | Krytka Ukončené                               | 59912143 |
| 2    | Krytka                                        | 59904820 |
| 3    | Kryt príruby Ukončené                         | 59912256 |
| 3.1  | Kryt príruby                                  | 59912259 |
| 4    | Kartuš, 4.8 eco                               | 59904601 |
| 5    | Rukoväť                                       | 59912131 |
| 5.1  | Ovládacia rukoväť, M8, 22 mm                  | 59912132 |
| 5.4  | Krytka                                        | 59912265 |
| 5.5  | Regulátor prietoku                            | 59911897 |
| 5.6  | Očné skrutka, M32x1.5                         | 59911898 |
| 5.7  | Prepínač                                      | 59912269 |
| 5.8  | O-krúžok (komplet), d 24x2                    | 59911835 |
| 7    | Výtokové rameno, L=184 Ukončené               | 59912298 |
| 7.1  | Skrutka, M6x16, SW 2.5                        | 59910120 |
| 7.2  | Vymedzovacia vložka                           | 59911840 |
| 7.3  | Tesnenie sada                                 | 59912276 |
| 9    | Sprchová hadica, L=1750, G1/2-M12x1           | 59912281 |
| 9.1  | Tesniaci krúžok, d 21x12x2                    | 59912304 |
| 9.2  | Spätný ventil                                 | 59905714 |
| 9.3  | Kryt príruby, M70x1                           | 59912287 |
| 9.4  | Trecí krúžok                                  | 59912286 |
| 9.5  | Držiak                                        | 59912282 |
| 9.6  | [SK3238]                                      | 59912337 |
| 9.7  | Skrutka, M4x45                                | 59912291 |
| 9.8  | Prechodka                                     | 59912290 |
| 10   | Ručná sprcha Ukončené                         | 51170200 |
| 10.1 | Šróbenie pre pripojenie hadice, G1/2 Ukončené | 59912237 |
| 10.2 | Filtre                                        | 59906859 |
| 11   | Nástroj Ukončené                              | 59912277 |
| N.I. | Nadstavný segment, 30 mm                      | 59912235 |
| N.I. | Predĺženie upevňovacej skrutky                | 59912169 |
| N.I. | Nadstavný segment, 20 mm                      | 59912160 |
| N.I. | Nadstavný segment, 30 mm                      | 59912163 |