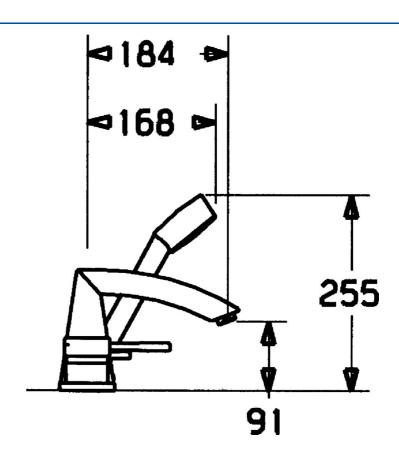

# 53122031 HANSADESIGNO - Vaňová a sprchová podomietková

batéria Ukončené

EAN: 4015474047808 static.hansa.com/53122031

- Sprcha a vaňa
- Sada pre konečnú montáž, Jednopáková
- Montáž na okraj vane

- Chróm
- Spätný ventil (-y)

## Technické údaje

#### Technické vlastnosti

Dodávka teplej vody Pracovný tlak

Spätná klapka (STN EN 1717)

max. +80°C

0.5-10 bar

ЕВ