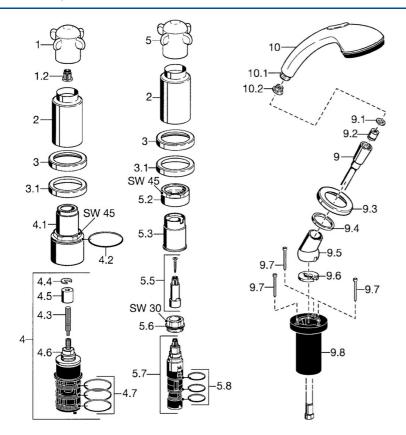

### SP53119031

|      | Názov                                         | Kód      |
|------|-----------------------------------------------|----------|
| 1    | Rukoväť Ukončené                              | 59912314 |
| 1.2  | Adaptér Biela                                 | 59910235 |
| 2    | Krytka Ukončené                               | 59912310 |
| 3    | Kryt príruby Ukončené                         | 59912256 |
| 3.1  | Kryt príruby                                  | 59912259 |
| 4.1  | Očné skrutka, M52x1, SW45 Ukončené            | 59912315 |
| 4.2  | O-krúžok, 50.52x1.78                          | 59906841 |
| 4.3  | Vretená, M4 Ukončené                          | 59912317 |
| 4.4  | Krúžok                                        | 59910694 |
| 4.5  | Adaptér                                       | 59912318 |
| 4.6  | Ventil                                        | 59912098 |
| 4.7  | O-krúžok, d 40x2                              | 59911507 |
| 5.2  | Očné skrutka, M42x1, SW45 Ukončené            | 59912321 |
| 5.3  | Tesniaci krúžok Ukončené                      | 59912320 |
| 5.5  | Vretená Ukončené                              | 59912319 |
| 5.6  | Očné skrutka, M32x1.5                         | 59911898 |
| 5.7  | Prepínač                                      | 59911834 |
| 5.8  | O-krúžok (komplet), d 24x2                    | 59911835 |
| 9    | Sprchová hadica, L=1750, G1/2-M12x1           | 59912281 |
| 9.1  | Tesniaci krúžok, d 21x12x2                    | 59912304 |
| 9.2  | Spätný ventil                                 | 59905714 |
| 9.3  | Kryt príruby, M70x1                           | 59912287 |
| 9.4  | Trecí krúžok                                  | 59912286 |
| 9.5  | Držiak                                        | 59912282 |
| 9.6  | [SK3238]                                      | 59912337 |
| 9.7  | Skrutka, M4x45                                | 59912291 |
| 9.8  | Prechodka                                     | 59912290 |
| 10   | Ručná sprcha Ukončené                         | 04320100 |
| 10.1 | Šróbenie pre pripojenie hadice, G1/2 Ukončené | 59912237 |
| 10.2 | Filtre                                        | 59906859 |