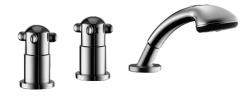

# 53119031 HANSA - Vaňová a sprchová podomietková batéria Ukončené

EAN: 4015474047761 static.hansa.com/53119031

Sprcha a vaňa

Montáž na okraj vane

- Sada pre konečnú montáž, Dve ovládacie páky
- Chróm
- Spätný ventil (-y)