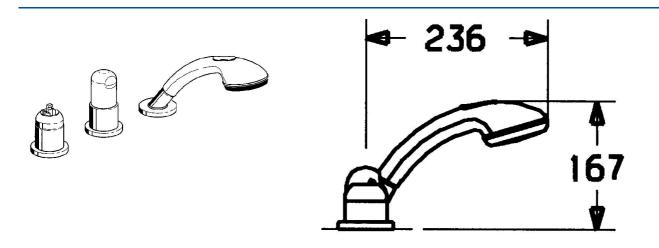

EAN: 4015474048461 static.hansa.com/5310903090

- Vasca & doccia
- Set esterno, A due maniglie
- Montaggio a bordo vasca

- Cromo/Oro
- Valvola/e di non ritorno

## **Caratteristiche tecniche**

Fornitura di acqua calda Pressione di esercizio Backflow prevention (EN1717) max. +80°C 0.5-10 bar EB