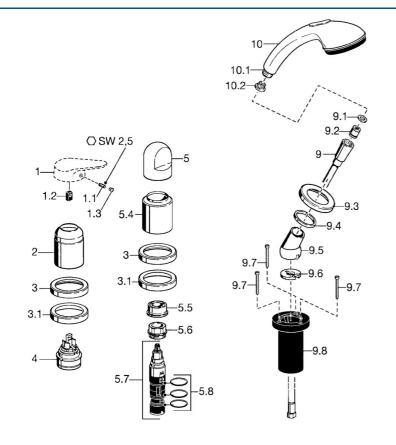

## Parti di ricambio

|      | Nome                                           | Codice    |
|------|------------------------------------------------|-----------|
| 1.1  | Screw, M5x8, SW2.5                             | 59904755  |
| 1.2  | Adattatore                                     | 59904778  |
| 1.3  | Tappo, hot/cold                                | 59906705  |
| 2    | Cappuccio Cromo                                | 59904820  |
| 2    | Cappuccio Bianco Fuori produzione              | 59905521  |
| 3    | Piastra Cromo Fuori produzione                 | 59912256  |
| 3.1  | Piastra Cromo                                  | 59912259  |
| 4    | Cartuccia, 4.8 eco                             | 59904601  |
| 5    | Maniglia Cromo                                 | 59912262  |
| 5.4  | Cappuccio Cromo                                | 59912265  |
| 5.5  | Limitatore di portata                          | 59911897  |
| 5.6  | Vite eye, M32x1.5                              | 59911898  |
| 5.7  | Deviatore                                      | 59912269  |
| 5.8  | O-ring, d 24x2                                 | 59911835  |
| 9    | Flessibile doccia, L=1750, G1/2-M12x1 Cromo    | 59912281  |
| 9.1  | L'anello di tenuta, d 21x12x2                  | 59912304  |
| 9.2  | Valvola antiriflusso                           | 59905714  |
| 9.3  | Piastra, M70x1 Cromo/Satinato Fuori produzione | 59912288  |
| 9.3  | Piastra, M70x1 Cromo                           | 59912287  |
| 9.4  | Anello glassato                                | 59912286  |
| 9.5  | Titolare Cromo                                 | 59912282  |
| 9.6  | [IT3238]                                       | 59912337  |
| 9.7  | Screw, M4x45                                   | 59912291  |
| 9.8  | Supporto per doccetta                          | 59912290  |
| 10   | Doccetta Cromo/Oro Fuori produzione            | 599043390 |
| 10   | Doccetta Cromo/Satinato Fuori produzione       | 599043392 |
| 10   | Doccetta Cromo Fuori produzione                | 04320100  |
| 10.1 | Hose coupling, G1/2 Fuori produzione           | 59912237  |
| 10.2 | Filtro                                         | 59906859  |
| N.I. | Prolunga, 30 mm                                | 59912235  |
| N.I. | Kit viti per prolunga Cromo                    | 59912169  |
| N.I. | Prolunga, 20 mm                                | 59912160  |