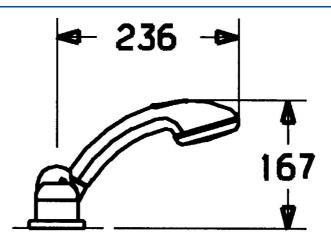

# 5310903082 HANSA - Piastra per miscelatore vasca-doccia

EAN: 4015474048348 static.hansa.com/5310903082

- Vasca & doccia
- Set esterno, A due maniglie
- Montaggio a bordo vasca

- Bianco
- Valvola/e di non ritorno