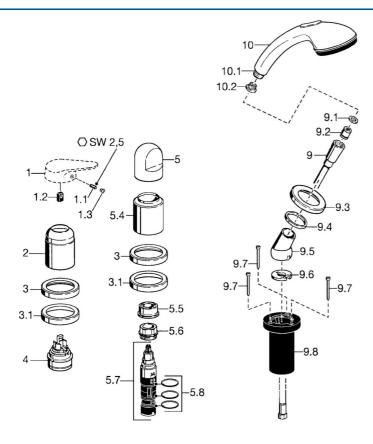

## Parti di ricambio

### SP53109030

|      | Nome                                           | Codice    |
|------|------------------------------------------------|-----------|
| 1.1  | Screw, M5x8, SW2.5                             | 59904755  |
| 1.2  | Adattatore                                     | 59904778  |
| 1.3  | Tappo, hot/cold                                | 59906705  |
| 2    | Cappuccio Cromo                                | 59904820  |
| 2    | Cappuccio Bianco Fuori produzione              | 59905521  |
| 3    | Piastra Cromo Fuori produzione                 | 59912256  |
| 3.1  | Piastra Cromo                                  | 59912259  |
| 4    | Cartuccia, 4.8 eco                             | 59904601  |
| 5    | Maniglia Cromo                                 | 59912262  |
| 5.4  | Cappuccio Cromo                                | 59912265  |
| 5.5  | Limitatore di portata                          | 59911897  |
| 5.6  | Vite eye, M32x1.5                              | 59911898  |
| 5.7  | Deviatore                                      | 59912269  |
| 5.8  | O-ring, d 24x2                                 | 59911835  |
| 9    | Flessibile doccia, L=1750, G1/2-M12x1 Cromo    | 59912281  |
| 9.1  | L'anello di tenuta, d 21x12x2                  | 59912304  |
| 9.2  | Valvola antiriflusso                           | 59905714  |
| 9.3  | Piastra, M70x1 Cromo/Satinato Fuori produzione | 59912288  |
| 9.3  | Piastra, M70x1 Cromo                           | 59912287  |
| 9.4  | Anello glassato                                | 59912286  |
| 9.5  | Titolare Cromo                                 | 59912282  |
| 9.6  | [IT3238]                                       | 59912337  |
| 9.7  | Screw, M4x45                                   | 59912291  |
| 9.8  | Supporto per doccetta                          | 59912290  |
| 10   | Doccetta Cromo/Oro Fuori produzione            | 599043390 |
| 10   | Doccetta Cromo/Satinato Fuori produzione       | 599043392 |
| 10   | Doccetta Cromo Fuori produzione                | 04320100  |
| 10.1 | Hose coupling, G1/2 Fuori produzione           | 59912237  |
| 10.2 | Filtro                                         | 59906859  |
| N.I. | Prolunga, 30 mm                                | 59912235  |
| N.I. | Kit viti per prolunga Cromo                    | 59912169  |
| N.I. | Prolunga, 20 mm                                | 59912160  |