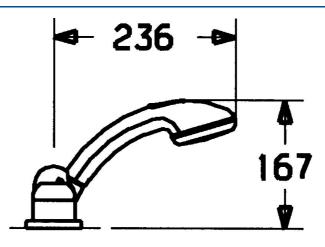

#### **Caratteristiche tecniche**

Fornitura di acqua calda Pressione di esercizio Backflow prevention (EN1717) max. +80°C 0.5-10 bar EB