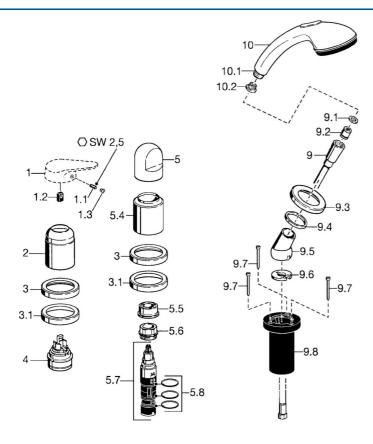

### SP53109030

|      | Nome                                           | Codice    |
|------|------------------------------------------------|-----------|
| 1.1  | Screw, M5x8, SW2.5                             | 59904755  |
| 1.2  | Adattatore                                     | 59904778  |
| 1.3  | Tappo, hot/cold                                | 59906705  |
| 2    | Cappuccio Cromo                                | 59904820  |
| 2    | Cappuccio Bianco Fuori produzione              | 59905521  |
| 3    | Piastra Cromo Fuori produzione                 | 59912256  |
| 3.1  | Piastra Cromo                                  | 59912259  |
| 4    | Cartuccia, 4.8 eco                             | 59904601  |
| 5    | Maniglia Cromo                                 | 59912262  |
| 5.4  | Cappuccio Cromo                                | 59912265  |
| 5.5  | Limitatore di portata                          | 59911897  |
| 5.6  | Vite eye, M32x1.5                              | 59911898  |
| 5.7  | Deviatore                                      | 59912269  |
| 5.8  | O-ring, d 24x2                                 | 59911835  |
| 9    | Flessibile doccia, L=1750, G1/2-M12x1 Cromo    | 59912281  |
| 9.1  | L'anello di tenuta, d 21x12x2                  | 59912304  |
| 9.2  | Valvola antiriflusso                           | 59905714  |
| 9.3  | Piastra, M70x1 Cromo/Satinato Fuori produzione | 59912288  |
| 9.3  | Piastra, M70x1 Cromo                           | 59912287  |
| 9.4  | Anello glassato                                | 59912286  |
| 9.5  | Titolare Cromo                                 | 59912282  |
| 9.6  | [IT3238]                                       | 59912337  |
| 9.7  | Screw, M4x45                                   | 59912291  |
| 9.8  | Supporto per doccetta                          | 59912290  |
| 10   | Doccetta Cromo/Oro Fuori produzione            | 599043390 |
| 10   | Doccetta Cromo/Satinato Fuori produzione       | 599043392 |
| 10   | Doccetta Cromo Fuori produzione                | 04320100  |
| 10.1 | Hose coupling, G1/2 Fuori produzione           | 59912237  |
| 10.2 | Filtro                                         | 59906859  |
| N.I. | Prolunga, 30 mm                                | 59912235  |
| N.I. | Kit viti per prolunga Cromo                    | 59912169  |
| N.I. | Prolunga, 20 mm                                | 59912160  |