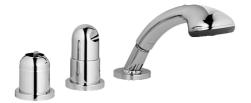

# 53109030 HANSA - Piastra per miscelatore vasca-doccia

EAN: 4015474048287 static.hansa.com/53109030

- Vasca & doccia
- Set esterno, A due maniglie
- Montaggio a bordo vasca

- Cromo
- Valvola/e di non ritorno