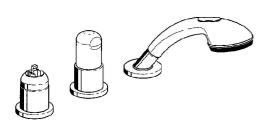

# 53109030 HANSA - Piastra per miscelatore vasca-doccia

EAN: 4015474048287 static.hansa.com/53109030

- Vasca & doccia
- Set esterno, A due maniglie
- Montaggio a bordo vasca

- Cromo
- Valvola/e di non ritorno