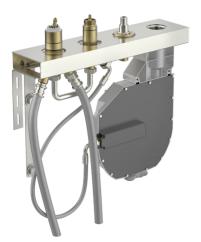

# 53080300 HANSACOMPACT - Corpo per miscelatore incasso vascadoccia

EAN: 4057304007187 static.hansa.com/53080300

- Vasca & doccia
- A incasso
- Montaggio a bordo piastrelle
- Deviatore a rotazione
- Limitatore di temperatura, Limitatore di temperatura regolabile
- Cartuccia a dischi ceramici ø 40mm
- Collegamento con flessibili
- ROLLBOX con avvolgitubo automatico
- sicurezza incorporata anti-riflusso per uso domestico (ai sensi DIN EN 1717)