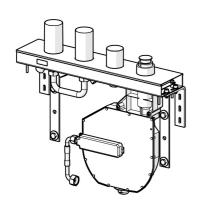

# 53080300 HANSACOMPACT - Corpo per miscelatore incasso vascadoccia

EAN: 4057304007187 static.hansa.com/53080300

- Vasca & doccia
- A incasso
- Montaggio a bordo piastrelle
- Deviatore a rotazione
- Limitatore di temperatura, Limitatore di temperatura regolabile
- Cartuccia a dischi ceramici ø 40mm
- Collegamento con flessibili
- ROLLBOX con avvolgitubo automatico
- sicurezza incorporata anti-riflusso per uso domestico (ai sensi DIN EN 1717)