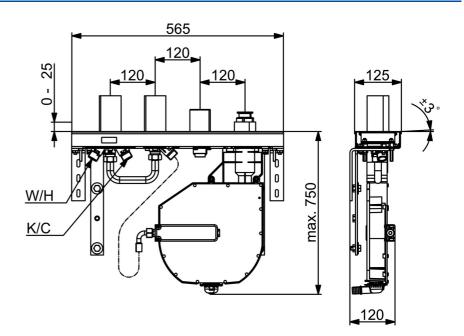

#### Caratteristiche tecniche

Misura DN (dimensione nominale)DN20Fornitura di acqua caldamax. +70°CPressione di esercizio0.5-10 barMisura della connessioneG3/4Backflow prevention (EN1717)EBMaterialeOttone