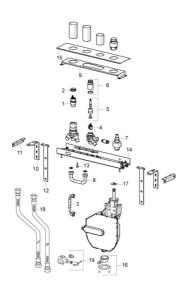

### SP53080300

|      | Nome                                         | Codice   |
|------|----------------------------------------------|----------|
| 01   | Cartuccia, 4.0 Classic                       | 59914129 |
| 02   | Dado di fissaggio, M42x1.5, SW 38            | 59914128 |
| 03   | Tubo flessibile, G3/4xG1/2, L=650            | 59912693 |
| 04   | Deviatore                                    | 59914183 |
| 05   | Mandrino                                     | 1003510V |
| 06   | Manicotto filettato, M36x1.5, SW30           | 59914696 |
| 07   |                                              | 59912362 |
| 08   | Tubo di accoppiamento, G3/4 Fuori produzione | 59912363 |
| 09   | Raccordo a gomito Fuori produzione           | 59912373 |
| 10   | Raccordo a gomito Fuori produzione           | 59912375 |
| 11   | Raccordo a gomito Fuori produzione           | 59912376 |
| 12   | Fixing part Fuori produzione                 | 59912377 |
| 13   | Screw, M8x16, SW7 Fuori produzione           | 59912369 |
| 14   | Body Fuori produzione                        | 59912372 |
| 15   | Piastra Fuori produzione                     | 59912378 |
| 16   | Accessione                                   | 59912351 |
| 17   | [IT3238]                                     | 59912337 |
| 18   | Cannette flessibili, L=1000, G3/4xG3/4       | 59912246 |
| 19   | Accessione                                   | 59910573 |
| N.I. | Cassetta di avvolgimento per tubo            | 53060200 |
| N.I. | Prolunga, 30 mm                              | 59914626 |
| N.I. | Prolunga, 30 mm                              | 59914627 |