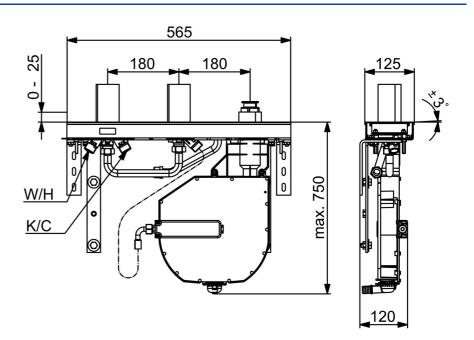

#### **Caratteristiche tecniche**

Misura DN (dimensione nominale)DN20Fornitura di acqua caldamax. +70°CPressione di esercizio0.5-10 barMisura della connessioneG3/4Backflow prevention (EN1717)EBMaterialeOttone