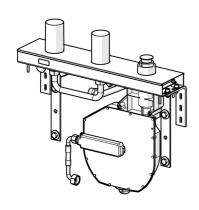

# 53070300 HANSACOMPACT - Corpo per miscelatore incasso vascadoccia

EAN: 4057304007217 static.hansa.com/53070300

- Vasca & doccia
- A incasso
- Montaggio a bordo piastrelle
- Cromo
- Deviatore a rotazione

- Limitatore di temperatura, Limitatore di temperatura regolabile
- Cartuccia a dischi ceramici ø 40mm
- Collegamento con flessibili
- ROLLBOX con avvolgitubo automatico
- sicurezza incorporata anti-riflusso per uso domestico (ai sensi DIN EN 1717)