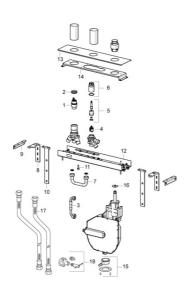

## SP53070300

|      | Nome                                   | Codice   |
|------|----------------------------------------|----------|
| 01   | Cartuccia, 4.0 Classic                 | 59914129 |
| 02   | Dado di fissaggio, M42x1.5, SW 38      | 59914128 |
| 03   | Tubo flessibile, G3/4xG1/2, L=650      | 59912693 |
| 04   | Deviatore                              | 59914183 |
| 05   | Mandrino                               | 1003510V |
| 06   | Manicotto filettato, M36x1.5, SW30     | 59914696 |
| 07   | , G3/4 Fuori produzione                | 59912367 |
| 08   | Raccordo a gomito Fuori produzione     | 59912375 |
| 09   | Raccordo a gomito Fuori produzione     | 59912376 |
| 10   | Fixing part Fuori produzione           | 59912377 |
| 11   | Screw, M8x16, SW7 Fuori produzione     | 59912369 |
| 12   | Body Fuori produzione                  | 59912372 |
| 13   | Cappucio                               | 59912371 |
| 14   | Raccordo a gomito Fuori produzione     | 59912373 |
| 15   | Accessione                             | 59912351 |
| 16   | [IT3238]                               | 59912337 |
| 17   | Cannette flessibili, L=1000, G3/4xG3/4 | 59912246 |
| 18   | Accessione                             | 59910573 |
| N.I  | Cassetta di avvolgimento per tubo      | 53060200 |
| N.I. | Prolunga, 30 mm                        | 59914626 |
| N.I. | Prolunga, 30 mm                        | 59914627 |