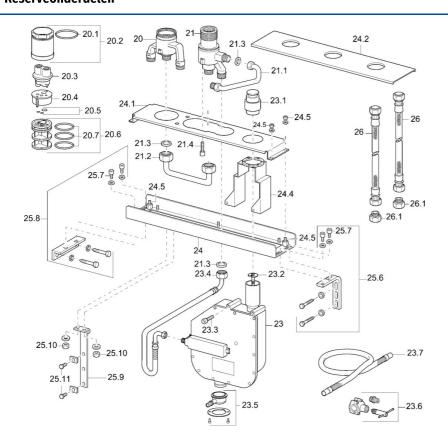

### Reserveonderdelen

### SP53070200

|      | Naam                                       | Code     |
|------|--------------------------------------------|----------|
| 20.1 | O-ring, 66x2 Stopgezet                     | 59912341 |
| 20.2 | Schroefoog, M52x1, AF45 (-2015)            | 59912339 |
| 20.3 | Spoelkoppeling                             | 59912299 |
| 20.4 | Binnenste deel Stopgezet                   | 59911536 |
| 20.5 | Dichting                                   | 59904850 |
| 20.6 | Adapter                                    | 59911506 |
| 20.7 | O-ring, d 40x2                             | 59911507 |
| 21.1 | Pijp, G3/4 Stopgezet                       | 59912367 |
| 21.2 | Pijp, G3/4 Stopgezet                       | 59912366 |
| 21.3 | Borgring, 23.9x15.2x2                      | 59902689 |
| 21.4 | Schroef, M8x16, SW7 Stopgezet              | 59912369 |
| 23   | Rolbox voor slang                          | 53060200 |
| 23   | Rolbox voor slang                          | 59914205 |
| 23.2 | [DU3238]                                   | 59912337 |
| 23.4 | Slangen, G3/4xG3/8 Stopgezet               | 59912336 |
| 23.4 | Slangen, G3/4xG1/2, L=650                  | 59912693 |
| 23.5 | Toetreding                                 | 59912351 |
| 23.6 | Toetreding                                 | 59910573 |
| 23.7 | Flexibele aansluitingen, L=1500, G3/4      | 59912354 |
| 24   | Body Stopgezet                             | 59912372 |
| 24.1 | Angle coupling Stopgezet                   | 59912373 |
| 24.2 | Kap                                        | 59912371 |
| 24.4 | Fixing part                                | 59912352 |
| 24.5 | Schroef, M6, SW2.5 Stopgezet               | 59912374 |
| 25.6 | Angle coupling Stopgezet                   | 59912375 |
| 25.8 | Angle coupling Stopgezet                   | 59912376 |
| 25.9 | Fixing part Stopgezet                      | 59912377 |
| 26   | Flexibele aansluitingen, L=1000, G3/4xG3/4 | 59912246 |
| 26.1 | Nippel, G3/4xG1/2 Stopgezet                | 59912370 |
| N.I. | Stopgezet                                  | 59912307 |