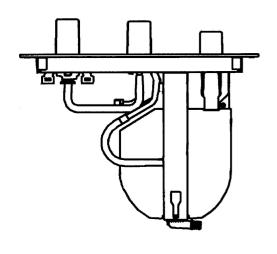

# 53070200 HANSACOMPACT - Inbouwset voor bad/douche kraan Stopgezet

EAN: 4015474054233 static.hansa.com/53070200

- Bad en douche
- Inbouwdeel
- Tegelrandmontage
- Temperatuurbegrenzer, Temperatuurbegrenzer (achteraf instelbaar)
- Spoelstop, ø 35 mm keramisch binnenwerk voor debiet en temperatuur instelling
- Flexibele aansluitslang(en)
- Kraanhuis gemaakt van DZR messing
- ${\tt ROLLBOX}\ met\ automatische\ slangoprol systeem$
- Ingebouwde beveiliging tegen terugstromen Voor gebruik in huis (conform DIN EN 1717)