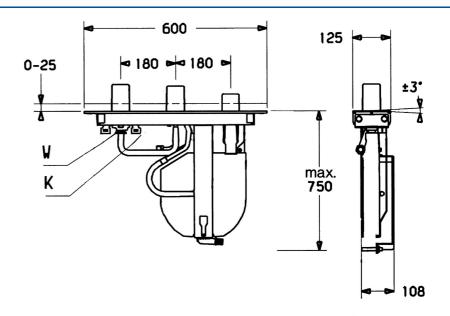

## **Technische gegevens**

#### Technische eigenschappen

DN-maat DN20 max. +70°C Warmwatertoevoer Werkdruk 1-10 bar Aansluitmaat G3/4