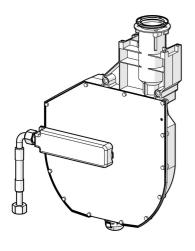

# 53060200 HANSA - Roll box na hadicu

EAN: 4015474047655 static.hansa.com/53060200

- Príslušenstvo
- Montáž na okraj vane
- Spätný ventil (-y)

- Flexibilné pripojovacie hadičky
- ROLLBOX s automatickým navíjaním hadice
- zabezpečené proti spätnému toku pri použití v domácnosti (podľa DIN EN 1717)