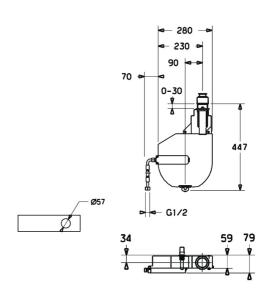

### Technické údaje

#### Technické vlastnosti

Spojovacia veľkosť Spätná klapka (STN EN 1717) G1/2

EB