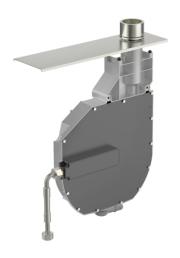

# 53060200 HANSA - Roll box na hadicu

EAN: 4015474047655 static.hansa.com/53060200

- Príslušenstvo
- Montáž na okraj vane
- Spätný ventil (-y)

- Flexibilné pripojovacie hadičky
- ROLLBOX s automatickým navíjaním hadice
- zabezpečené proti spätnému toku pri použití v domácnosti (podľa DIN EN 1717)