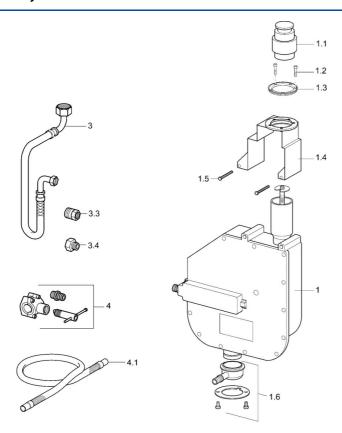

# Náhradné diely

### SP53060200

|     | Názov                                  | Kód      |
|-----|----------------------------------------|----------|
| 1.2 | Skrutka, M4x45                         | 59912291 |
| 1.3 | Tesniaci krúžok                        | 59912353 |
| 1.4 | Fixing part                            | 59912352 |
| 1.6 | Pristúpenie                            | 59912351 |
| 3   | Pripájacie hadičky, G3/4xG1/2, L=650   | 59912693 |
| 3   | Pripájacie hadičky, G3/4xG3/8 Ukončené | 59912336 |
| 3.3 | Adaptér, A-G1/2xI-G3/8                 | 59912592 |
| 4   | Pristúpenie                            | 59910573 |
| 4.1 | Flexibilná hadička. L=1500. G3/4       | 59912354 |