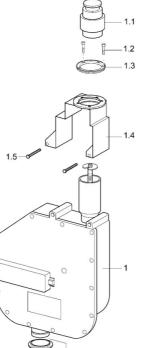

## Reserveonderdelen

1.6

| SP53 | 53060200                              |          |  |  |
|------|---------------------------------------|----------|--|--|
|      | Naam                                  | Code     |  |  |
| 1.2  | Schroef, M4x45                        | 59912291 |  |  |
| 1.3  | Borgring                              | 59912353 |  |  |
| 1.4  | Fixing part                           | 59912352 |  |  |
| 1.6  | Toetreding                            | 59912351 |  |  |
| 3    | Slangen, G3/4xG1/2, L=650             | 59912693 |  |  |
| 3    | Slangen, G3/4xG3/8 Stopgezet          | 59912336 |  |  |
| 3.3  | Adapter, A-G1/2xI-G3/8                | 59912592 |  |  |
| 4    | Toetreding                            | 59910573 |  |  |
| 4.1  | Flexibele aansluitingen, L=1500, G3/4 | 59912354 |  |  |