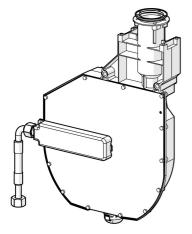

## 53060300 HANSA - Rolbox voor slang

EAN: 4015474078499 static.hansa.com/53060300

#### • Hulpuitrustingen

- Tegelrandmontage
- Terugslagklep

- Flexibele aansluitslang(en)
- ROLLBOX met automatische slangoprolsysteem
- Ingebouwde beveiliging tegen terugstromen Voor gebruik in huis (conform DIN EN 1717)