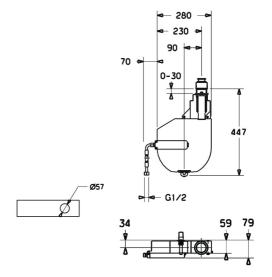

## **Technische gegevens**

#### Technische eigenschappen

Aansluitmaat Terugstroom beveiliging (EN1717) G1/2 EB

### **Technische gegevens**

#### Technische eigenschappen

| Aansluitmaat                     |  |
|----------------------------------|--|
| Terugstroom beveiliging (EN1717) |  |

G1/2 EB