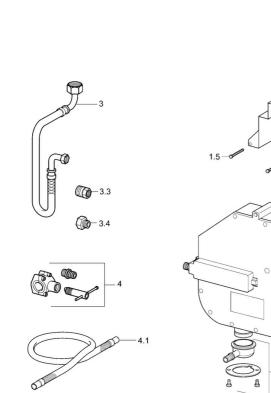

## Reserveonderdelen

1.6

| SP53 | 53060200                              |          |  |  |
|------|---------------------------------------|----------|--|--|
|      | Naam                                  | Code     |  |  |
| 1.2  | Schroef, M4x45                        | 59912291 |  |  |
| 1.3  | Borgring                              | 59912353 |  |  |
| 1.4  | Fixing part                           | 59912352 |  |  |
| 1.6  | Toetreding                            | 59912351 |  |  |
| 3    | Slangen, G3/4xG1/2, L=650             | 59912693 |  |  |
| 3    | Slangen, G3/4xG3/8 Stopgezet          | 59912336 |  |  |
| 3.3  | Adapter, A-G1/2xI-G3/8                | 59912592 |  |  |
| 4    | Toetreding                            | 59910573 |  |  |
| 4.1  | Flexibele aansluitingen, L=1500, G3/4 | 59912354 |  |  |

## Reserveonderdelen

|      | Naam                                  | Code     |
|------|---------------------------------------|----------|
| 1    | Rolbox voor slang                     | 59914205 |
| 1.2  | Schroef, M4x45                        | 59912291 |
| 1.3  | Borgring                              | 59912353 |
| 1.4  | Fixing part                           | 59912352 |
| 1.6  | Toetreding                            | 59912351 |
| 2    |                                       | 59912695 |
| 2.1  | Assembling plate                      | 59912694 |
| 2.2  | Schroef, M4x16, SW2.5                 | 59912697 |
| 2.3  | Fixing part Chroom                    | 59912696 |
| 3    | Slangen, G1/2xG1/2, L=800             | 59912609 |
| 3.3  | Adapter, A-G1/2xI-G3/8                | 59912592 |
| 4    | Toetreding                            | 59910573 |
| 4.1  | Flexibele aansluitingen, L=1500, G3/4 | 59912354 |
| N.I. | Rolbox voor slang                     | 53060200 |