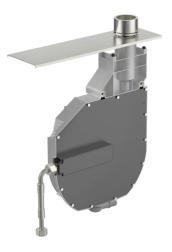

## 53060200 HANSA - Rolbox voor slang

EAN: 4015474047655 static.hansa.com/53060200

#### • Hulpuitrustingen

- Badrandmontage
- Terugslagklep

- Flexibele aansluitslang(en)
- ROLLBOX met automatische slangoprolsysteem
- Ingebouwde beveiliging tegen terugstromen Voor gebruik in huis (conform DIN EN 1717)