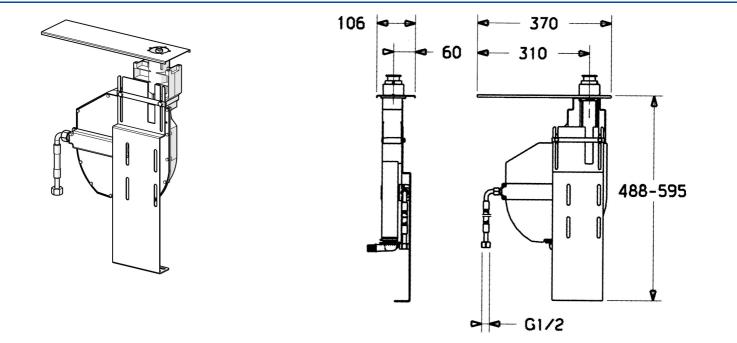

## **Technische gegevens**

#### Technische eigenschappen

Aansluitmaat Terugstroom beveiliging (EN1717) G1/2 EB

### **Technische gegevens**

#### Technische eigenschappen

| Aansluitmaat                     |  |
|----------------------------------|--|
| Terugstroom beveiliging (EN1717) |  |

G1/2 EB