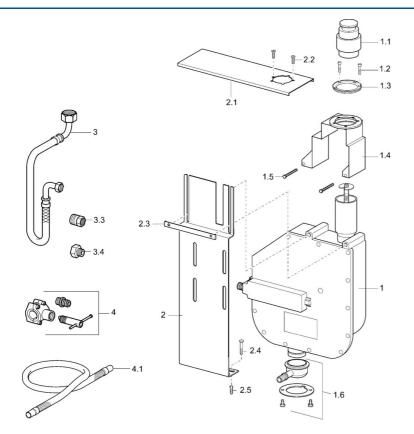

## Reserveonderdelen

|      | Naam                                  | Code     |
|------|---------------------------------------|----------|
| 1    | Rolbox voor slang                     | 59914205 |
| 1.2  | Schroef, M4x45                        | 59912291 |
| 1.3  | Borgring                              | 59912353 |
| 1.4  | Fixing part                           | 59912352 |
| 1.6  | Toetreding                            | 59912351 |
| 2    |                                       | 59912695 |
| 2.1  | Assembling plate                      | 59912694 |
| 2.2  | Schroef, M4x16, SW2.5                 | 59912697 |
| 2.3  | Fixing part Chroom                    | 59912696 |
| 3    | Slangen, G1/2xG1/2, L=800             | 59912609 |
| 3.3  | Adapter, A-G1/2xI-G3/8                | 59912592 |
| 4    | Toetreding                            | 59910573 |
| 4.1  | Flexibele aansluitingen, L=1500, G3/4 | 59912354 |
| N.I. | Rolbox voor slang                     | 53060200 |