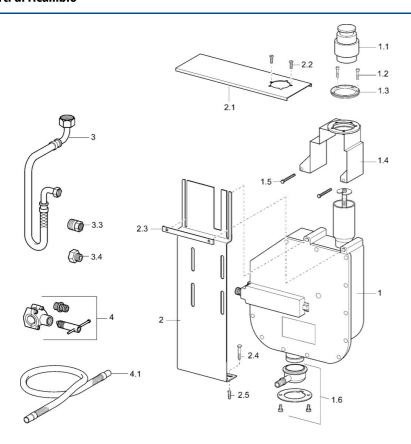

### SP53060200

|     | Nome                                        | Codice   |
|-----|---------------------------------------------|----------|
| 1.2 | Screw, M4x45                                | 59912291 |
| 1.3 | Anello di tenuta                            | 59912353 |
| 1.4 | Fixing part                                 | 59912352 |
| 1.6 | Accessione                                  | 59912351 |
| 3   | Tubo flessibile, G3/4xG1/2, L=650           | 59912693 |
| 3   | Tubo flessibile, G3/4xG3/8 Fuori produzione | 59912336 |
| 3.3 | Adapter, A-G1/2xl-G3/8                      | 59912592 |
| 4   | Accessione                                  | 59910573 |
| 4.1 | Cannette flessibili, L=1500, G3/4           | 59912354 |

### SP53060300

|      | Nome                              | Codice   |
|------|-----------------------------------|----------|
| 1    | Cassetta di avvolgimento per tubo | 59914205 |
| 1.2  | Screw, M4x45                      | 59912291 |
| 1.3  | Anello di tenuta                  | 59912353 |
| 1.4  |                                   |          |
|      | Fixing part                       | 59912352 |
| 1.6  | Accessione                        | 59912351 |
| 2    |                                   | 59912695 |
| 2.1  | Assembling plate                  | 59912694 |
| 2.2  | Screw, M4x16, SW2.5               | 59912697 |
| 2.3  | Fixing part Cromo                 | 59912696 |
| 3    | Tubo flessibile, G1/2xG1/2, L=800 | 59912609 |
| 3.3  | Adapter, A-G1/2xI-G3/8            | 59912592 |
| 4    | Accessione                        | 59910573 |
| 4.1  | Cannette flessibili, L=1500, G3/4 | 59912354 |
| N.I. | Cassetta di avvolgimento per tubo | 53060200 |