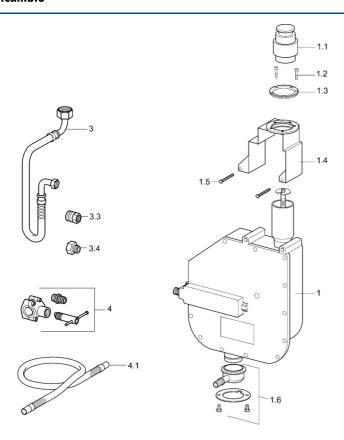

### SP53060200

|     | Nome                                        | Codice   |
|-----|---------------------------------------------|----------|
| 1.2 | Screw, M4x45                                | 59912291 |
| 1.3 | Anello di tenuta                            | 59912353 |
| 1.4 | Fixing part                                 | 59912352 |
| 1.6 | Accessione                                  | 59912351 |
| 3   | Tubo flessibile, G3/4xG1/2, L=650           | 59912693 |
| 3   | Tubo flessibile, G3/4xG3/8 Fuori produzione | 59912336 |
| 3.3 | Adapter, A-G1/2xl-G3/8                      | 59912592 |
| 4   | Accessione                                  | 59910573 |
| 4.1 | Cannette flessibili, L=1500, G3/4           | 59912354 |

### SP53060300

|      | Nome                              | Codice   |
|------|-----------------------------------|----------|
| 1    | Cassetta di avvolgimento per tubo | 59914205 |
| 1.2  | Screw, M4x45                      | 59912291 |
| 1.3  | Anello di tenuta                  | 59912353 |
| 1.4  |                                   |          |
|      | Fixing part                       | 59912352 |
| 1.6  | Accessione                        | 59912351 |
| 2    |                                   | 59912695 |
| 2.1  | Assembling plate                  | 59912694 |
| 2.2  | Screw, M4x16, SW2.5               | 59912697 |
| 2.3  | Fixing part Cromo                 | 59912696 |
| 3    | Tubo flessibile, G1/2xG1/2, L=800 | 59912609 |
| 3.3  | Adapter, A-G1/2xI-G3/8            | 59912592 |
| 4    | Accessione                        | 59910573 |
| 4.1  | Cannette flessibili, L=1500, G3/4 | 59912354 |
| N.I. | Cassetta di avvolgimento per tubo | 53060200 |