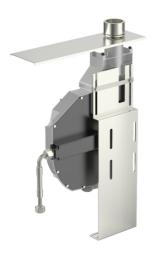

# 53060200 HANSA - Cassetta di avvolgimento per tubo

EAN: 4015474047655 static.hansa.com/53060200

- Accessori
- Montaggio a bordo vasca
- Valvola/e di non ritorno

- Collegamento con flessibili
- ROLLBOX con avvolgitubo automatico
- sicurezza incorporata anti-riflusso per uso domestico (ai sensi DIN FN 1717)

#### Caratteristiche tecniche

Misura della connessione Backflow prevention (EN1717) G1/2

EB