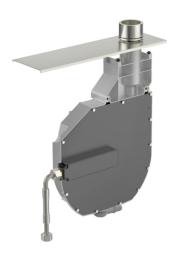

# 53060200 HANSA - Cassetta di avvolgimento per tubo

EAN: 4015474047655 static.hansa.com/53060200

- Accessori
- Montaggio a bordo vasca
- Valvola/e di non ritorno

- Collegamento con flessibili
- ROLLBOX con avvolgitubo automatico
- sicurezza incorporata anti-riflusso per uso domestico (ai sensi DIN FN 1717)