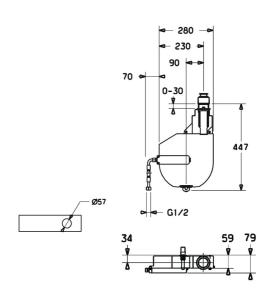

#### Caratteristiche tecniche

Misura della connessione Backflow prevention (EN1717) G1/2

EB