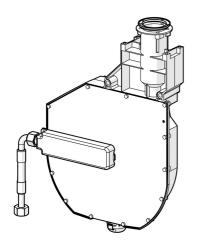

# 53060300 HANSA - Cassetta di avvolgimento per tubo

EAN: 4015474078499 static.hansa.com/53060300

- Accessori
- Montaggio a bordo piastrelle
- Valvola/e di non ritorno

- Collegamento con flessibili
- ROLLBOX con avvolgitubo automatico
- sicurezza incorporata anti-riflusso per uso domestico (ai sensi DIN EN 1717)