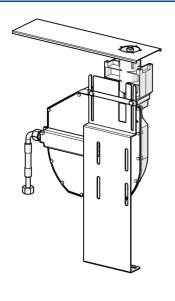

# 53060300 HANSA - Cassetta di avvolgimento per tubo

EAN: 4015474078499 static.hansa.com/53060300

- Accessori
- Montaggio a bordo piastrelle
- Valvola/e di non ritorno

- Collegamento con flessibili
- ROLLBOX con avvolgitubo automatico
- sicurezza incorporata anti-riflusso per uso domestico (ai sensi DIN EN 1717)

#### Caratteristiche tecniche

Misura della connessione Backflow prevention (EN1717) G1/2

EB