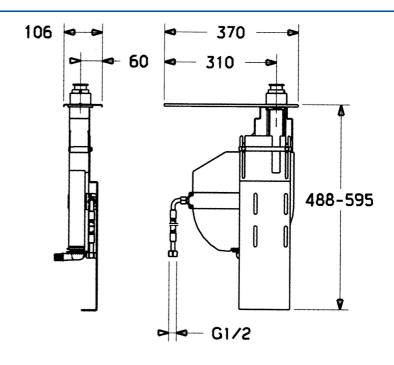

#### Caratteristiche tecniche

Misura della connessione Backflow prevention (EN1717) G1/2

EB