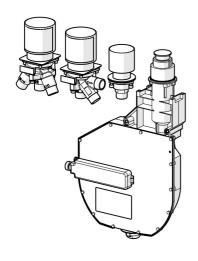

# 53040300 HANSA - Corpo per miscelatore incasso vasca-doccia

EAN: 4057304007170 static.hansa.com/53040300

- Vasca & doccia
- A incasso
- Montaggio a bordo vasca
- Cromo
- Deviatore a rotazione

- Limitatore di temperatura, Limitatore di temperatura regolabile
- Cartuccia a dischi ceramici ø 40mm
- Collegamento con flessibili
- ROLLBOX con avvolgitubo automatico
- sicurezza incorporata anti-riflusso per uso domestico (ai sensi DIN EN 1717)