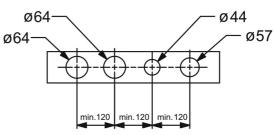

## Caratteristiche tecniche

Misura DN (dimensione nominale)

Fornitura di acqua calda

max. +70°C

Pressione di esercizio

0.5-10 bar

Misura della connessione

Backflow prevention (EN1717)

EB

Materiale

Ottone