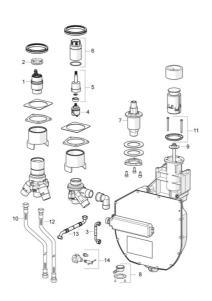

# Parti di ricambio

### SP53040300

|      | Nome                                   | Codice   |
|------|----------------------------------------|----------|
| 01   | Cartuccia, 4.0 Classic                 | 59914129 |
| 02   | Dado di fissaggio, M42x1.5, SW 38      | 59914128 |
| 03   | Tubo flessibile, G3/4xG1/2, L=650      | 59912693 |
| 04   | Deviatore                              | 59914183 |
| 05   | Mandrino                               | 1003510V |
| 06   | Manicotto filettato, M36x1.5, SW30     | 59914696 |
| 07   | Bocca Fuori produzione                 | 59912355 |
| 08   | Accessione                             | 59912351 |
| 09   | [IT3238]                               | 59912337 |
| 10   | Cannette flessibili, L=1000, G3/4xG3/4 | 59912246 |
| 11   | Anello di tenuta                       | 59912353 |
| 12   | Cannette flessibili, L=800, G3/4xG3/4  | 59912247 |
| 13   | Cannette flessibili, L=995, G3/4xG3/4  | 59912248 |
| 14   | Accessione                             | 59910573 |
| N.I. | Cassetta di avvolgimento per tubo      | 53060200 |
| N.I. | Prolunga, 30 mm                        | 59914626 |
| N.I. | Prolunga, 30 mm                        | 59914627 |