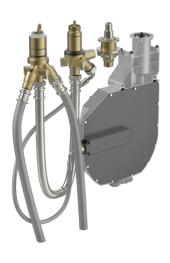

# 53040300 HANSA - Corpo per miscelatore incasso vasca-doccia

EAN: 4057304007170 static.hansa.com/53040300

- Vasca & doccia
- A incasso
- Montaggio a bordo vasca
- Cromo
- Deviatore a rotazione

- Limitatore di temperatura, Limitatore di temperatura regolabile
- Cartuccia a dischi ceramici ø 40mm
- Collegamento con flessibili
- ROLLBOX con avvolgitubo automatico
- sicurezza incorporata anti-riflusso per uso domestico (ai sensi DIN EN 1717)