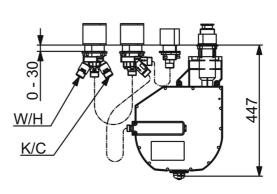

## Caratteristiche tecniche

Misura DN (dimensione nominale)

Fornitura di acqua calda

max. +70°C

Pressione di esercizio

0.5-10 bar

Misura della connessione

Backflow prevention (EN1717)

EB

Materiale

Ottone