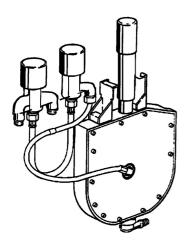

# 53030200 HANSA - Corpo per miscelatore incasso doccia Fuori produzione

EAN: 4015474047624 static.hansa.com/53030200

- Vasca & doccia
- A incasso
- Montaggio a bordo vasca
- Limitatore di temperatura, Limitatore di temperatura regolabile
- Tappo di risciacquo, Cartuccia a dischi ceramici ø 35mm
- Collegamento con flessibili
- Ottone DZR
- ROLLBOX con avvolgitubo automatico