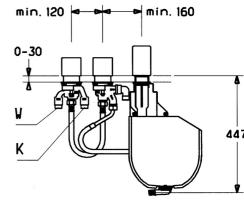

#### Caratteristiche tecniche

Misura DN (dimensione nominale) Fornitura di acqua calda

Pressione di esercizio

Misura della connessione

DN20

max. +70°C

1-10 bar

G3/4