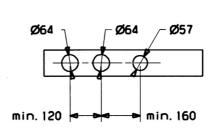

#### Caratteristiche tecniche

Misura DN (dimensione nominale) Fornitura di acqua calda

Pressione di esercizio

Misura della connessione

DN20

max. +70°C

1-10 bar

G3/4