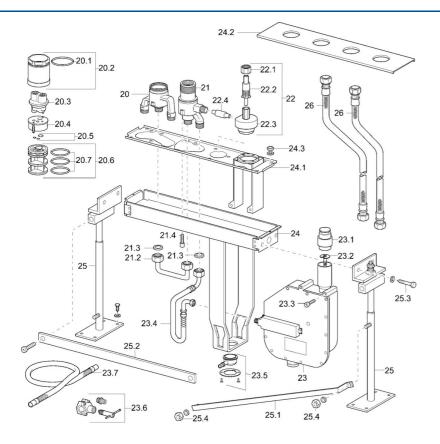

## Parti di ricambio

#### SP53020200

|      | Nome                                         | Codice   |
|------|----------------------------------------------|----------|
| 20.1 | O-ring, 66x2 Fuori produzione                | 59912341 |
| 20.2 | Vite eye, M52x1, AF45 (-2015)                | 59912339 |
| 20.3 | Flush connector                              | 59912299 |
| 20.4 | Parte interna Fuori produzione               | 59911536 |
| 20.5 | Kit di guarnizione                           | 59904850 |
| 20.6 | Adapter                                      | 59911506 |
| 20.7 | O-ring, d 40x2                               | 59911507 |
| 21.2 | Tubo di accoppiamento, G3/4 Fuori produzione | 59912363 |
| 21.3 | Anello di tenuta, 23.9x15.2x2                | 59902689 |
| 21.4 | Screw, M8x16, SW7 Fuori produzione           | 59912369 |
| 22   |                                              | 59912362 |
| 23   | Cassetta di avvolgimento per tubo            | 53060200 |
| 23   | Cassetta di avvolgimento per tubo            | 59914205 |
| 23.2 | [IT3238]                                     | 59912337 |
| 23.4 | Tubo flessibile, G3/4xG3/8 Fuori produzione  | 59912336 |
| 23.4 | Tubo flessibile, G3/4xG1/2, L=650            | 59912693 |
| 23.5 | Accessione                                   | 59912351 |
| 23.6 | Accessione                                   | 59910573 |
| 23.7 | Cannette flessibili, L=1500, G3/4            | 59912354 |
| 24   | Body                                         | 59912364 |
| 24.1 | Assembling plate                             | 59912360 |
| 24.2 | Piastra                                      | 59912361 |
| 25   | Kit di installazione                         | 59912359 |
| 26   | Cannette flessibili, L=1000, G3/4xG3/4       | 59912246 |
| N.I. | Fuori produzione                             | 59912307 |