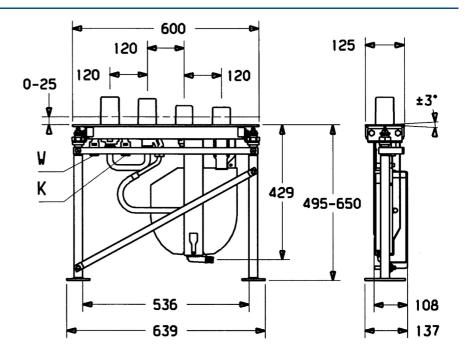

### Caratteristiche tecniche

Misura DN (dimensione nominale)

Fornitura di acqua calda

Pressione di esercizio Misura della connessione DN20

max. +80°C

1-10 bar

G3/4