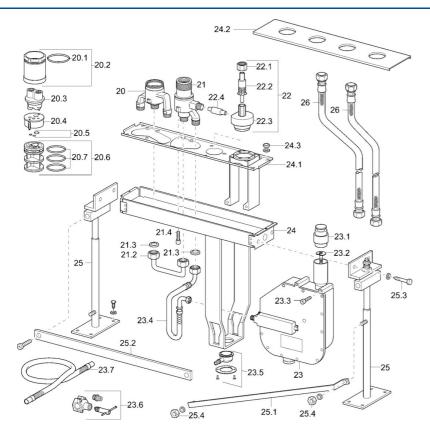

## Ersatzteile

### SP53020200

|      | Name                                | ArtNr.   |
|------|-------------------------------------|----------|
| 20.1 | O-Ring, 66x2 Ausgelaufen            | 59912341 |
| 20.2 | Ringschraube, M52x1, AF45 (-2015)   | 59912339 |
| 20.3 | Spülstopfen                         | 59912299 |
| 20.4 | Innenteil Ausgelaufen               | 59911536 |
| 20.5 | Dichtungskit                        | 59904850 |
| 20.6 | Adapter                             | 59911506 |
| 20.7 | O-Ring, d 40x2                      | 59911507 |
| 21.2 | Anschlussrohr, G3/4 Ausgelaufen     | 59912363 |
| 21.3 | Haltering, 23.9x15.2x2              | 59902689 |
| 21.4 | Schraube, M8x16, SW7 Ausgelaufen    | 59912369 |
| 22   | Adapterkörper                       | 59912362 |
| 23   | Rollbox für Schlauch                | 53060200 |
| 23   | Rollbox für Schlauch                | 59914205 |
| 23.2 | Scheibe                             | 59912337 |
| 23.4 | Schlauch, G3/4xG3/8 Ausgelaufen     | 59912336 |
| 23.4 | Schlauch, G3/4xG1/2, L=650          | 59912693 |
| 23.5 | Verbinder                           | 59912351 |
| 23.6 | Verbinder                           | 59910573 |
| 23.7 | Anschlußschlauch, L=1500, G3/4      | 59912354 |
| 24   | Gehäuse                             | 59912364 |
| 24.1 | Montageplatte                       | 59912360 |
| 24.2 | Deckplatte                          | 59912361 |
| 25   | Einbausatz                          | 59912359 |
| 26   | Anschlußschlauch, L=1000, G3/4xG3/4 | 59912246 |
| N.I. | Testgerät Ausgelaufen               | 59912307 |
|      |                                     |          |