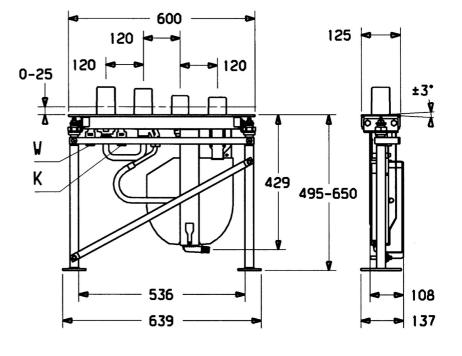

## **Technische Daten**

### Technische Eigenschaften

| DN-Größe (Nennmaß)   | DN20       |
|----------------------|------------|
| Warmwasserversorgung | max. +80°C |
| Arbeitsdruck         | 1-10 bar   |
| Anschlussgröße       | G3/4       |