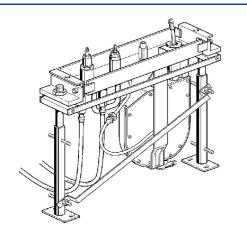

## 53020200 HANSACOMPACT - UP-Rohbauset Bade- und Brausearmatur Ausgelaufen

#### EAN: 4015474047600 static.hansa.com/53020200

- Wanne & Dusche
- Unterputz Einbaukörper
- Fliesenrandmontage
- Temperaturbegrenzer, Heißwassersperre einstellbar (im Lieferumfang enthalten)
- Spülstopfen, Ø 3.5 classic Steuerpatrone mit keramischen Dichtscheiben zur Wassermengen- und Temperatureinstellung
- Armaturenkörper aus entzinkungsbeständigem Messing (DZR)
- ROLLBOX mit automatischer Schlauchrückführung
- Eigensicher gegen Rückfließen im häuslichen Gebrauch (nach DIN EN 1717); Edelstahl-Fliesenplatte; Leckwasserablauf in Rollbox mit Rückstausicherung; passend zu folgenden Serien: Loft, Designo, Ligna, Stela, Ronda